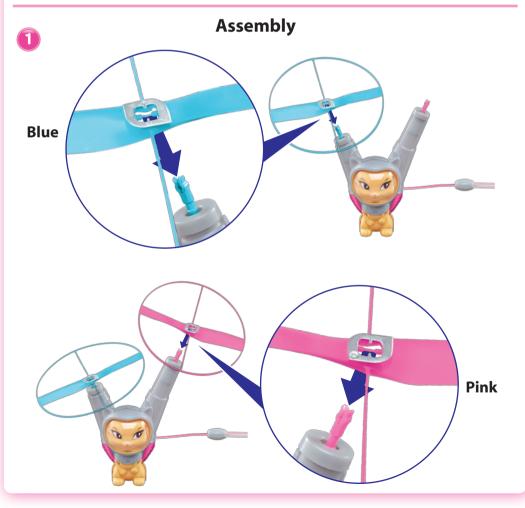

Contents: Please remove everything from the package and compare to the contents shown here. If any items are missing, please contact your local Mattel office. Keep these instructions for future reference as they contain important information.