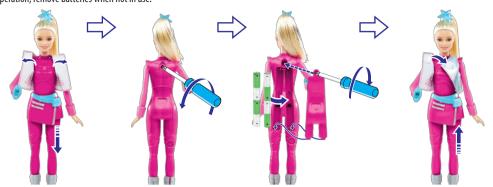

## **BATTERY INSTALLATION:**

Use a Phillips head screwdriver (not included) to open battery door. Insert 4 AAA batteries (not included). Replace battery door and tighten screws. Dispose of batteries safely. Replace batteries when the pet cannot fly. For longer life, use only alkaline batteries. When exposed to an electrostatic source, the product may malfunction. To resume normal operation, remove and re-install the batteries. To avoid accidental operation, remove batteries when not in use.