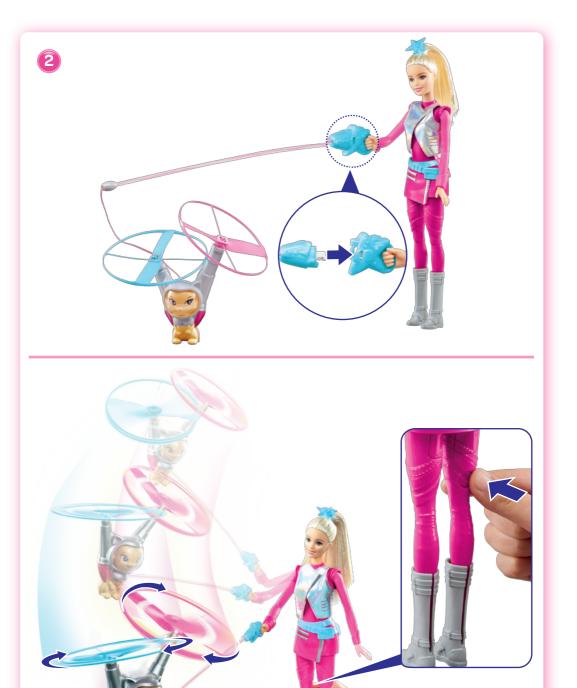

cts into the propeller.
- Do not immerse in water.



Contents: Please remove everything from the package and compare to the contents shown here. If any items are missing, please contact your local Mattel office. Keep these instructions for future reference as they contain important information.

## **BATTERY INSTALLATION:**

Use a Phillips head screwdriver (not included) to open battery door. Insert 4 AAA batteries (not included). Replace battery door and tighten screws. Dispose of batteries safely. Replace batteries when the pet cannot fly. For longer life, use only alkaline batteries. When exposed to an electrostatic source, the product may malfunction. To resume normal operation, remove and re-install the batteries. To avoid accidental operation, remove batteries when not in use.







## Mattel, Inc., 636 Girard Avenue, East Aurora, NY 14052, U.S.A. Consumer Services 1–800-524-8697. Mattel U.K. Ltd., Vanwall Business Park, Maidenhead SL6 4UB. Helpline 01628 500303. Mattel Australia Pty., Ltd., Richmond, Victoria. 3121.Consumer Advisory Service - 1300 135 312. Mattel East Asia Ltd., Room 503-09, North Tower, World Finance Centre, Harbour City, Tsimshatsui, HK, China. Tel.: (852) 3185-6500. Diimport & Diedarkan Oleh: Mattel Southeast Asia Pte. Ltd., No 19-1, Tower 3 Avenue 7, Bangsar South City, No 8,

Jalan Kerinchi, 59200 Kuala Lumpur, Malaysia. Tel: 03-78803817, Fax: 03-78803867.