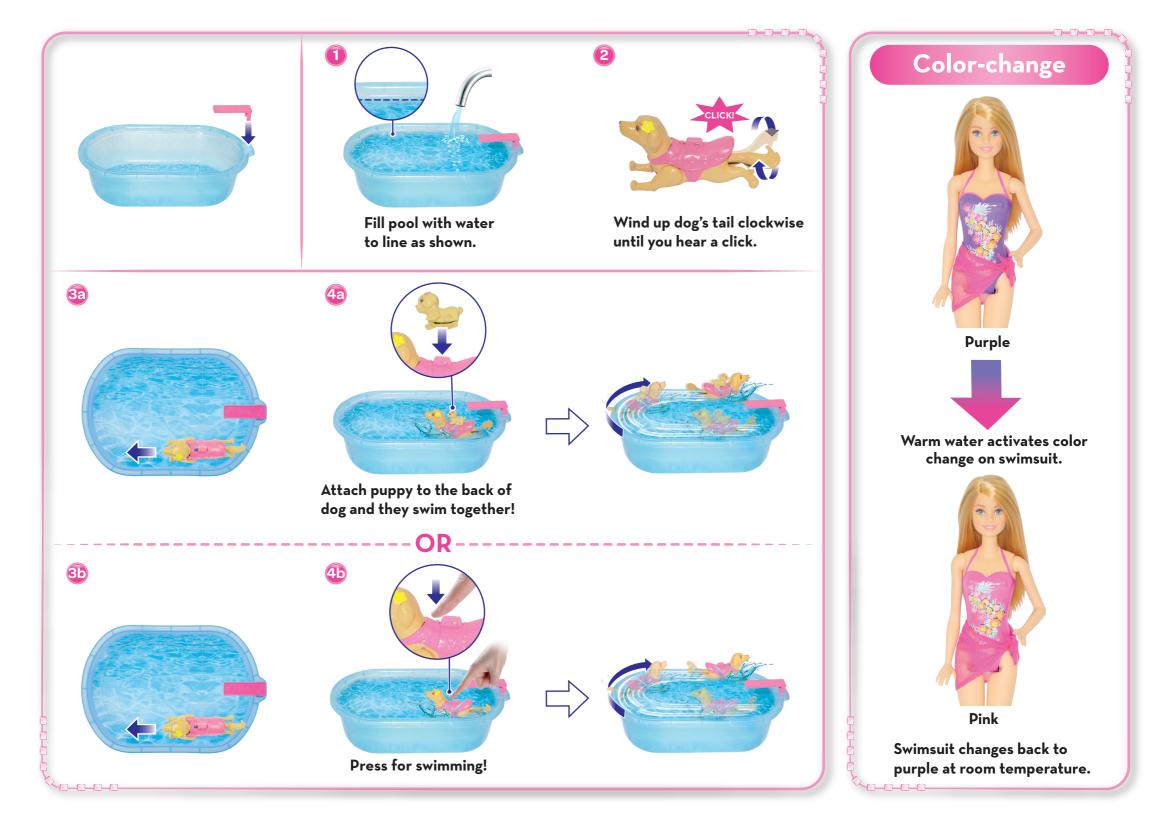

Water toys sometimes get messy. Protect play surfaces before use. Do not use on surfaces that can be damaged by water. Drain, rinse, clean and dry all items thoroughly before storing.