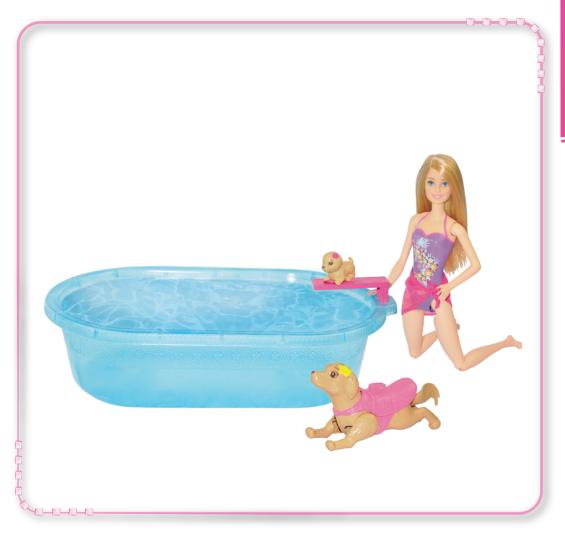

Doll cannot stand alone.

Colors and decorations may vary.

Contents: Please remove everything from the package and compare to the contents shown here. If any items are missing, please contact your local Mattel office. Keep these instructions for future reference as they contain important information.