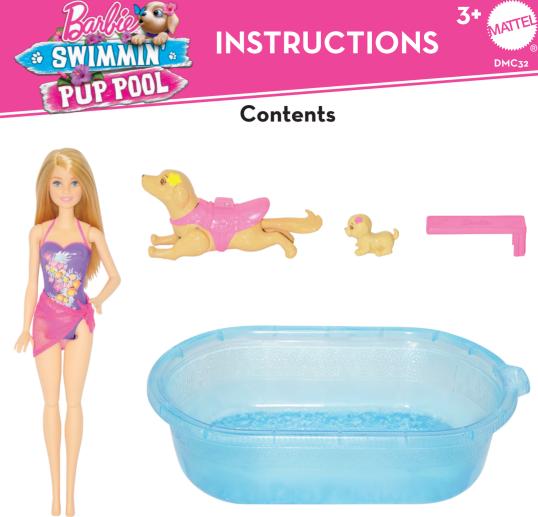

Doll cannot stand alone.

Colors and decorations may vary.

Contents: Please remove everything from the package and compare to the contents shown here. If any items are missing, please contact your local Mattel office. Keep these instructions for future reference as they contain important information.