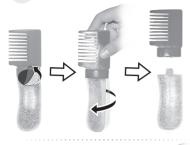

### **STYLE**

Twist comb to remove.

Remove seal from glitter tube and reattach comb to glitter tube.

The glitter tube in this product has been sealed with a tamper-evident seal. If this seal is broken, do not use this product and call 1-800-524-8697 for a replacement.