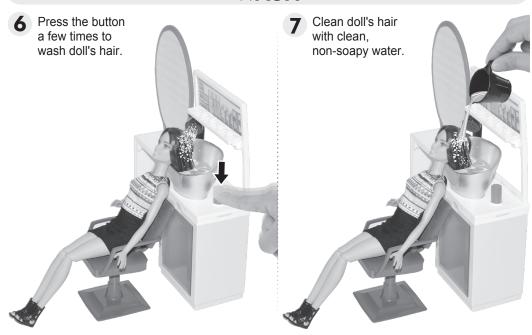

# **WASH**

4

For soap bubbles: Mix 1 part children's shampoo (not included) to 2 parts water and stir.

: 1 = 1:2

Note: 1.Do not add dirty water or glitter into the drawer as it may cause pump malfunction.
2. Overfilling of drawer may cause leakage.

### **WASH**

Note: If nothing comes out of the spout, fill drawer with warm water (not above 110°F/43°C) and pump to unblock.