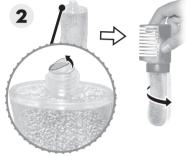

### **STYLE**

Twist comb to remove.

Remove seal from glitter tube and reattach comb to glitter tube.