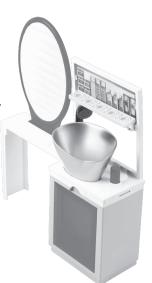

# **CLEAN UP**

8 Once play has been completed, empty the water of sink and salon table drawer.

**9** Remove comb from tube. Rinse under warm water (not above 110°F/43°C).

Note: Drain, rinse, clean and dry all items thoroughly before storing.