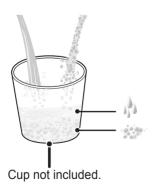

# **WASH**

4

For soap bubbles: Mix 1 part children's shampoo (not included) to 2 parts water and stir.

: 1 = 1:2

Note: 1.Do not add dirty water or glitter into the drawer as it may cause pump malfunction.
2. Overfilling of drawer may cause leakage.