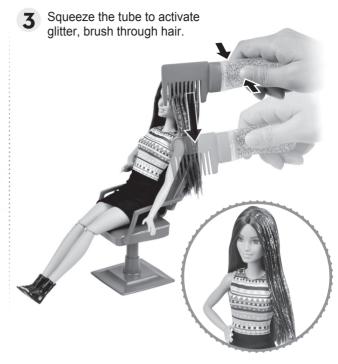

### **STYLE**

Twist comb to remove.

Remove seal from glitter tube and reattach comb to glitter tube.