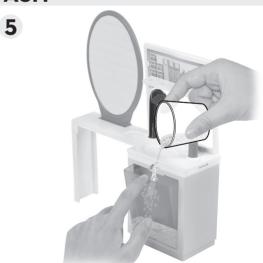

# **WASH**

4

For soap bubbles: Mix 1 part children's shampoo (not included) to 2 parts water and stir.

: 1 = 1:2

Note: 1.Do not add dirty water or glitter into the drawer as it may cause pump malfunction.
2. Overfilling of drawer may cause leakage.

### **WASH**

Note: If nothing comes out of the spout, fill drawer with warm water (not above 110°F/43°C) and pump to unblock.