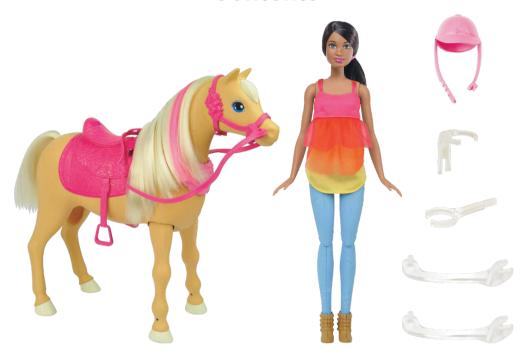

## **Contents**

Doll cannot stand alone.

Colors and decorations may vary.

Horse dancing feature performs best on hard, flat surfaces. This product is not recommended for use on loose dirt or wet surfaces. Do not immerse in water.

WARNING: CHOKING HAZARD – Small parts. Not for children under 3 years. Contents: Please remove everything from the package and compare to the contents shown here. If any items are missing, please contact your local Mattel office. Keep these instructions for future reference as they contain important information.