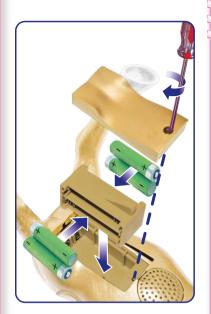

## **BATTERY INSTALLATION:**

Unscrew the battery cover with a Phillips head screwdriver (not included). Install 4 AAA alkaline batteries (not included) in the orientation (+/-) as shown. Replace battery cover and tighten screws. When exposed to an electrostatic source, the product may malfunction.

To resume normal operation, remove and re-install the batteries. Replace batteries when horse slows down or sounds distorted after pressing the forehead button. Do not connect to more than the recommended number of power supplies.