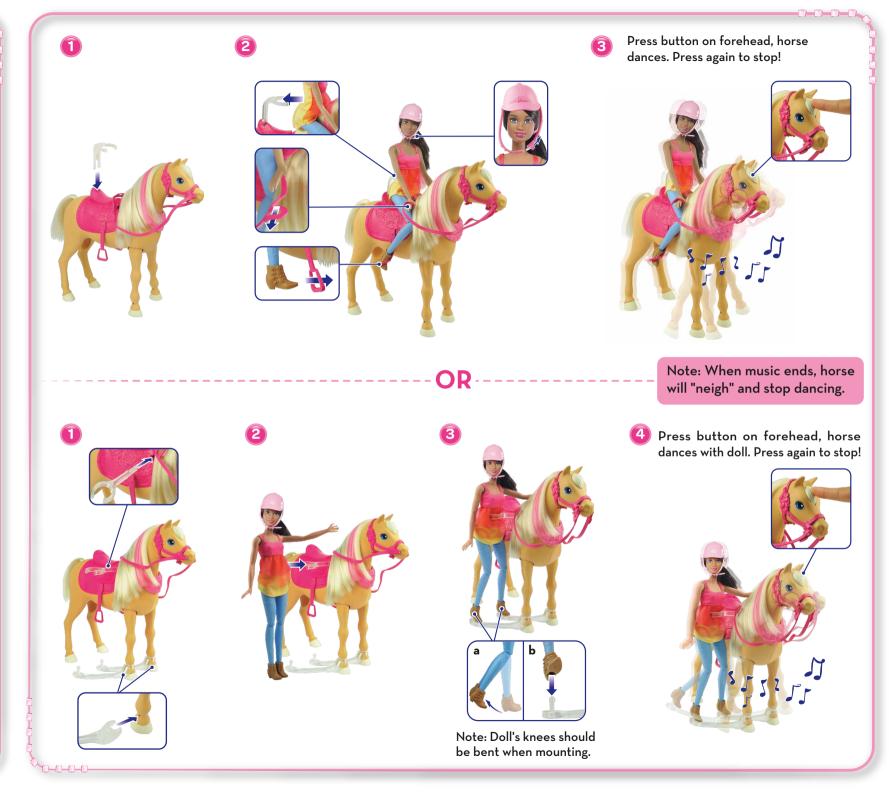

## **Contents**

Doll cannot stand alone.

Colors and decorations may vary.

Horse dancing feature performs best on hard, flat surfaces. This product is not recommended for use on loose dirt or wet surfaces. Do not immerse in water.