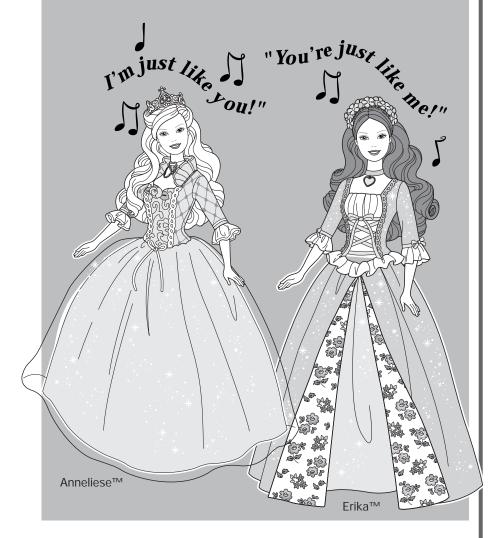

#### **Playing With One Doll**

Press sound button once, and doll "sings" one of two songs. Wait until her song is completed to press sound button again. She will "sing" you another song!

### **Playing With Two Dolls**

Press sound button on each doll until the shorter song for Princess Anneliese<sup>™</sup> and Erika<sup>™</sup> doll is finished Now, press each doll's sound buttons at the same time and hear their beautiful duet!