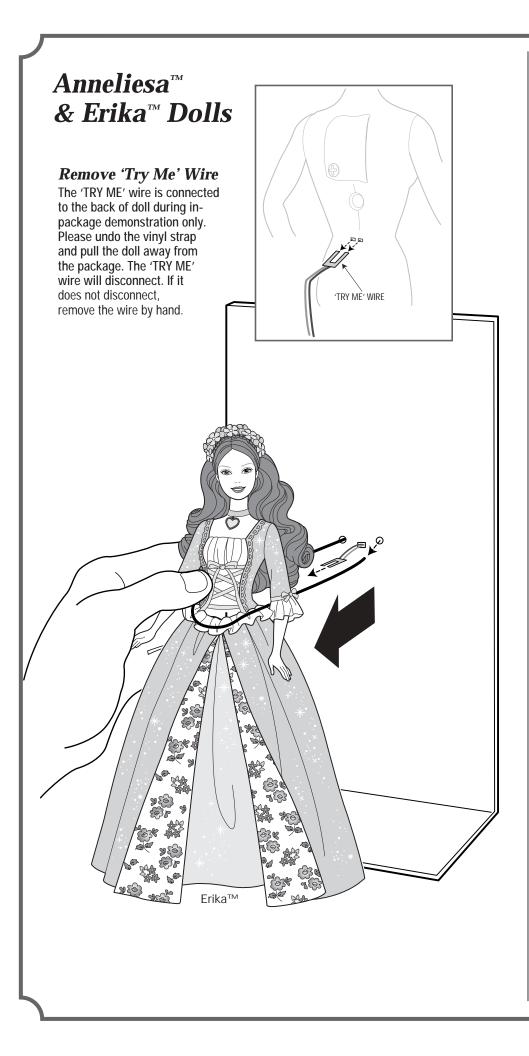

#### **Playing With One Doll**

Press sound button once, and doll "sings" one of two songs. Wait until her song is completed to press sound button again. She will "sing" you another song!

### **Playing With Two Dolls**

Press sound button on each doll until the shorter song for Princess Anneliese<sup>™</sup> and Erika<sup>™</sup> doll is finished Now, press each doll's sound buttons at the same time and hear their beautiful duet!