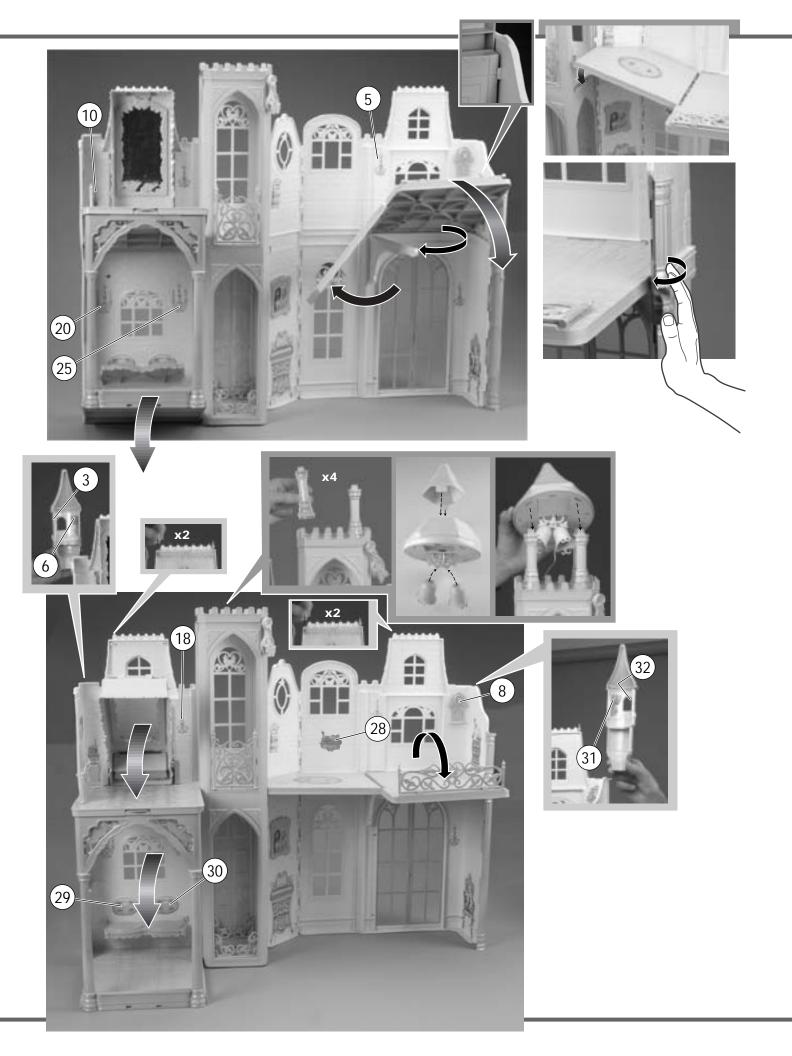

eakage:

- Do not mix old and new batteries or batteries of different types: alkaline, standard (carbon-zinc) or rechargeable (nickel-cadmium).
- Insert batteries as indicated inside the battery compartment.
- Remove batteries during long periods of non-use. Always remove exhausted batteries from the toy (product). Dispose of batteries safely. Do not dispose of batteries in a fire. The batteries may explode or leak.
- Never short-circuit the battery terminals.
- Use only batteries of the same or equivalent type, as recommended.
- Do not charge non-rechargeable batteries.
- Remove rechargeable batteries from the toy (product) before charging.
- If removable, rechargeable batteries are used, they are only to be charged under adult supervision.





Attach labels by number as shown.

12









# Play Time!

I = 0



С

G

F

#### ELEVATOR:

- A. Open doors.
- **B.** Attach doll to doll stand.
- *C.* Place doll in elevator.
- **D.** Close doors, and secure doll's skirt INSIDE OF DOORS for unobstructed movement of elevator.
- E. Turn handle to raise or lower elevator.

#### SOUND:

*F.* Move switch to "ON" (I). *G.* Pull cord. Wedding bells ring!





*Twirling Platform: A.* Attach doll stand to platform. B. Attach doll.

*C.* Turn wheel to make the doll "twirl" in front of mirror.





#### CONSUMER INFORMATION

YOU CAN TELL IT'S MATTEL!™ CALL us toll-free or write with any comments or questions about our products or service. Monday-Friday 8:00 a. m.- 6:00 p. m. Eastern Time. Outside U.S.A., see telephone directory for Mattel listing. Consumer Relations, Mattel, Inc. 333 Cont