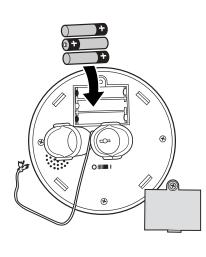

#### **Install Batteries**

Unscrew battery door screw with Phillips screwdriver (not included), and remove door. Insert 3 AAA alkaline batteries, not included. For longer life, use only alkaline batteries. Replace door. Tighten screw. Replace batteries if sounds become garbled. Dispose of batteries safely.