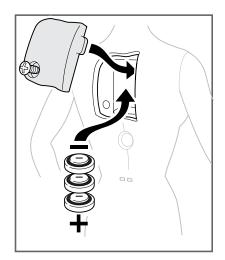

#### **Replace Batteries**

Replace batteries when sounds become distorted. To replace batteries, use a Phillips screwdriver (not included) to unscrew battery door. Insert three AG13 or LR44 button cell batteries (not included). Replace battery cover.

#### **Install Batteries**

Unscrew battery door screw with Phillips screwdriver (not included), and remove door. Insert 3 AAA alkaline batteries, not included. For longer life, use only alkaline batteries. Replace door. Tighten screw. Replace batteries if sounds become garbled. Dispose of batteries safely.