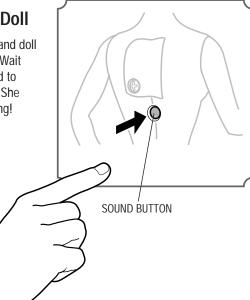

#### **Playing With One Doll**

Press sound button once, and doll "sings" one of two songs. Wait until her song is completed to press sound button again. She will "sing" you another song!

### **Playing With Two Dolls**

Press sound button on each doll until the shorter song for Princess Anneliese<sup>™</sup> and Erika<sup>™</sup> doll is finished Now, press each doll's sound buttons at the same time and hear their beautiful duet!