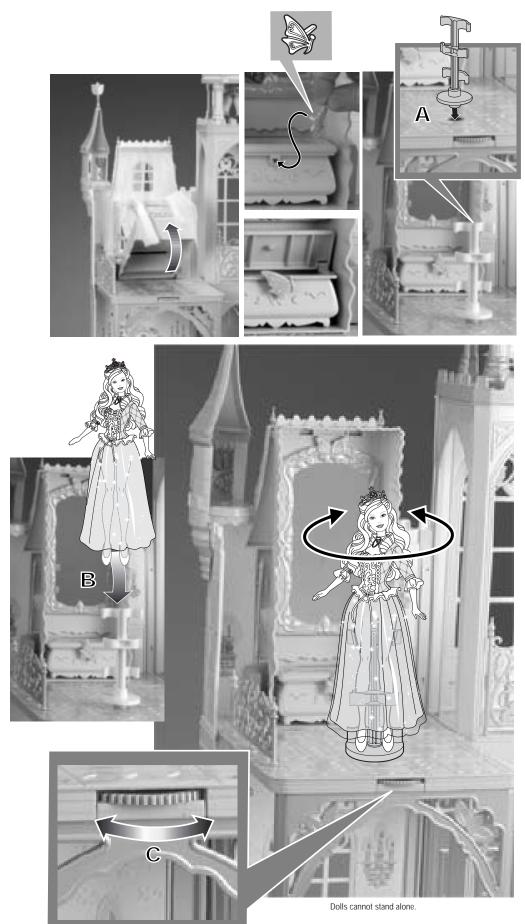

#### ELEVATOR:

- A. Open doors.
- **B.** Attach doll to doll stand.
- *C.* Place doll in elevator.
- **D.** Close doors, and secure doll's skirt INSIDE OF DOORS for unobstructed movement of elevator.
- E. Turn handle to raise or lower elevator.

#### SOUND:

*F.* Move switch to "ON" (I). *G.* Pull cord. Wedding bells ring!

*Twirling Platform: A.* Attach doll stand to platform. B. Attach doll.

*C.* Turn wheel to make the doll "twirl" in front of mirror.