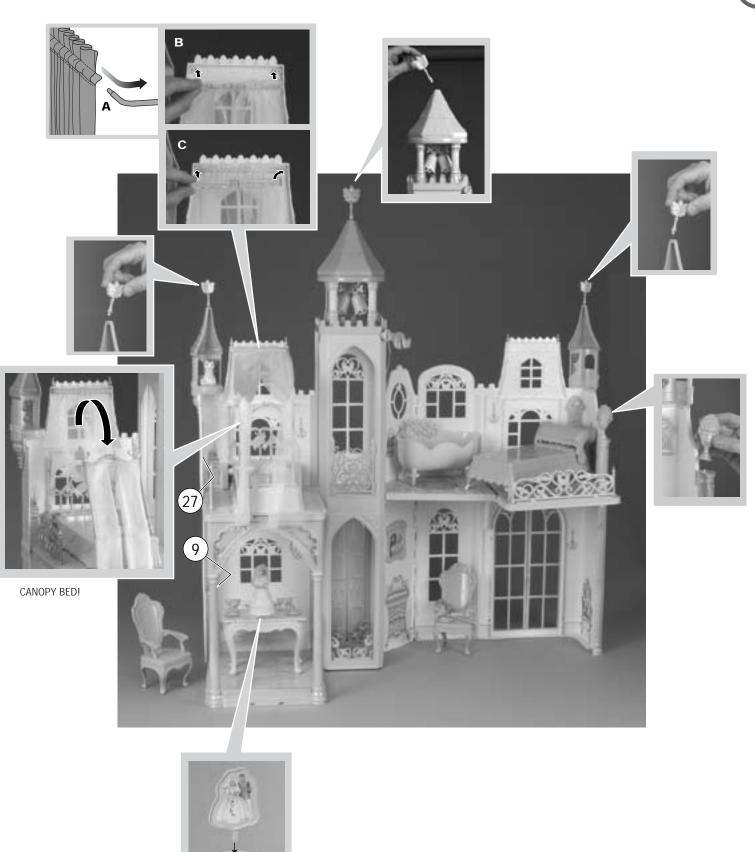

# Play Time!

I = 0

С

G

F

#### ELEVATOR:

- A. Open doors.
- **B.** Attach doll to doll stand.
- *C.* Place doll in elevator.
- **D.** Close doors, and secure doll's skirt INSIDE OF DOORS for unobstructed movement of elevator.
- E. Turn handle to raise or lower elevator.

#### SOUND:

*F.* Move switch to "ON" (I). *G.* Pull cord. Wedding bells ring!

*Twirling Platform: A.* Attach doll stand to platform. B. Attach doll.

*C.* Turn wheel to make the doll "twirl" in front of mirror.