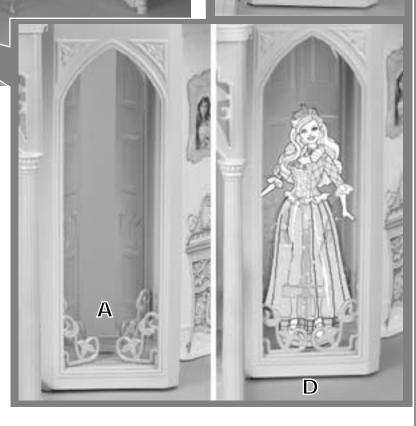

#### SOUND:

*F.* Move switch to "ON" (I). *G.* Pull cord. Wedding bells ring!

*Twirling Platform: A.* Attach doll stand to platform. B. Attach doll.

*C.* Turn wheel to make the doll "twirl" in front of mirror.