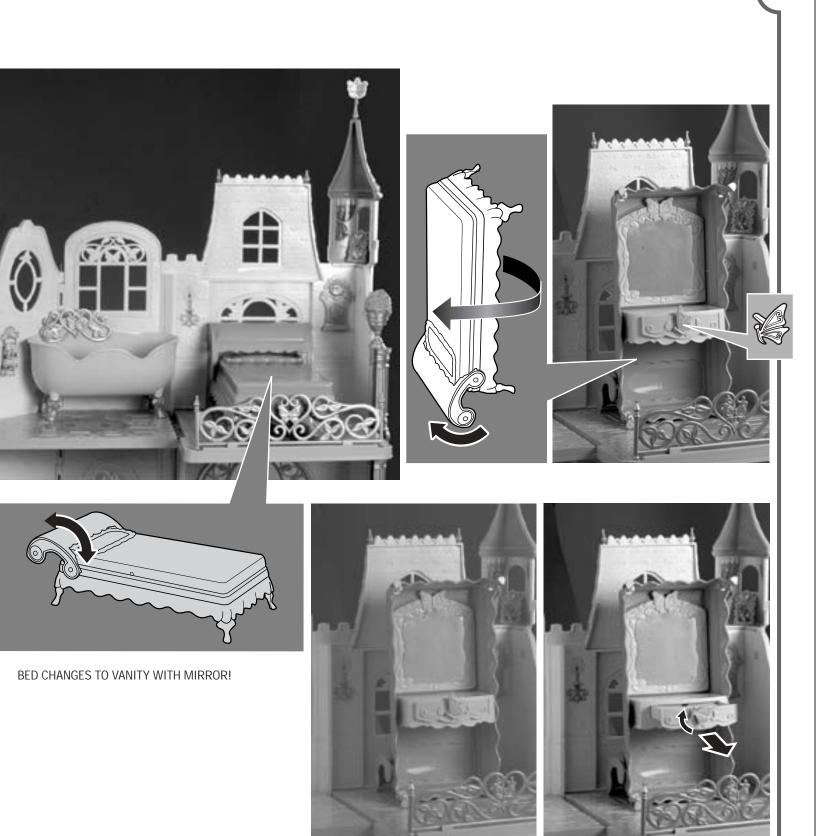

#### SOUND:

*F.* Move switch to "ON" (I). *G.* Pull cord. Wedding bells ring!

*Twirling Platform: A.* Attach doll stand to platform. B. Attach doll.

*C.* Turn wheel to make the doll "twirl" in front of mirror.