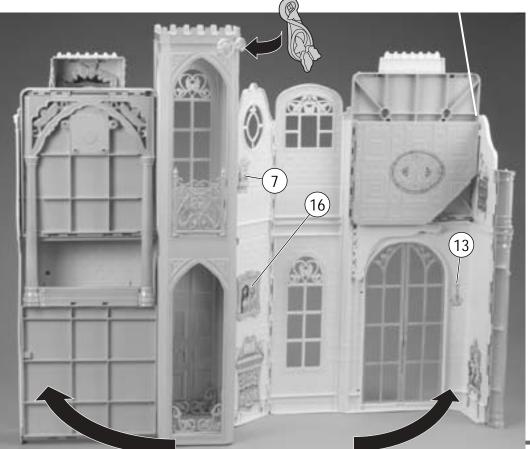

leakage:

- Do not mix old and new batteries or batteries of different types: alkaline, standard (carbon-zinc) or rechargeable (nickel-cadmium).
- Insert batteries as indicated inside the battery compartment.
- Remove batteries during long periods of non-use. Always remove exhausted batteries from the toy (product). Dispose of batteries safely. Do not dispose of batteries in a fire. The batteries may explode or leak.
- Never short-circuit the battery terminals.
- Use only batteries of the same or equivalent type, as recommended.
- Do not charge non-rechargeable batteries.
- Remove rechargeable batteries from the toy (product) before charging.
- If removable, rechargeable batteries are used, they are only to be charged under adult supervision.





Attach labels by number as shown.

12









# Play Time!

I = 0



С

G

F

#### ELEVATOR:

- A. Open doors.
- **B.** Attach doll to doll stand.
- *C.* Place doll in elevator.
- **D.** Close doors, and secure doll's skirt INSIDE OF DOORS for unobstructed movement of elevator.
- E. Turn handle to raise or lower elevator.

#### SOUND:

*F.* Move switch to "ON" (I). *G.* Pull cord. Wedding bells ring!





*Twirling Platform: A.* Attach doll stand to platform. B. Attach doll.

*C.* Turn wheel to make the doll "twirl" in front of mirror.





#### CONSUMER INFORMATION

YOU CAN TELL IT'S MATTEL!™ CALL us toll-free or write with any comments or questions about our products or service. Monday-Friday 8:00 a. m.- 6:00 p. m. Eastern Time. Outside U.S.A., see telephone directory for Mattel listing. Consumer Relations, Mattel, Inc. 333 Co