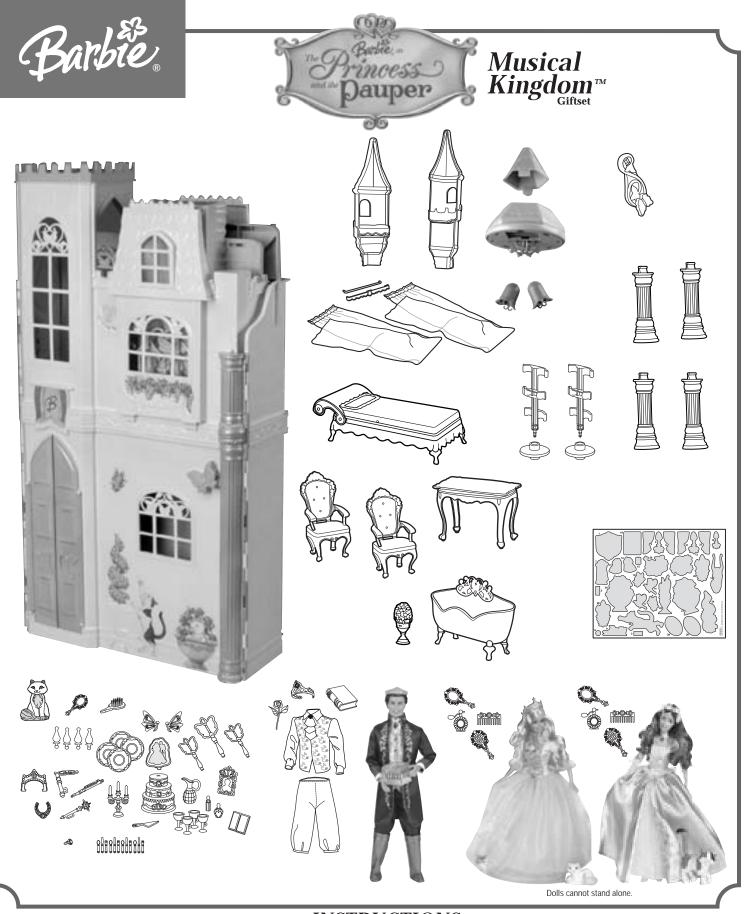

### **INSTRUCTIONS**

ADULT ASSEMBLY REQUIRED. Colours and decorations may vary from those shown. Requires 3 AAA alkaline batteries, not included. Dispose of batteries safely. **CONTENTS:** Please remove everything from the package and compare to the contents shown here. Keep these instructions for future reference as they contain important information.

Attach labels by number as shown.

12