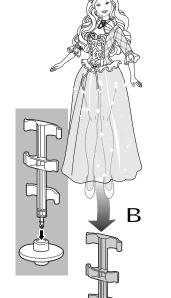

#### ELEVATOR:

- A. Open doors.
- **B.** Attach doll to doll stand.
- *C.* Place doll in elevator.
- **D.** Close doors, and secure doll's skirt INSIDE OF DOORS for unobstructed movement of elevator.
- E. Turn handle to raise or lower elevator.

#### SOUND:

*F.* Move switch to "ON" (I). *G.* Pull cord. Wedding bells ring!

*Twirling Platform: A.* Attach doll stand to platform. B. Attach doll.

*C.* Turn wheel to make the doll "twirl" in front of mirror.