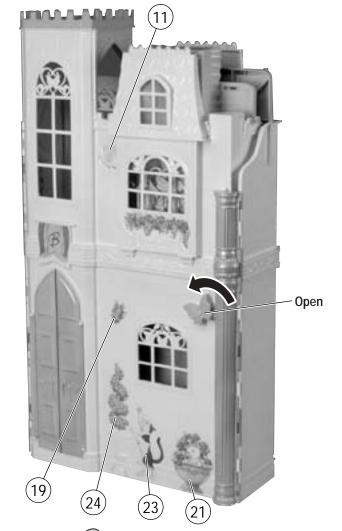

ry leakage:

- Do not mix old and new batteries or batteries of different types: alkaline, standard (carbon-zinc) or rechargeable (nickel-cadmium).
- Insert batteries as indicated inside the battery compartment.
- Remove batteries during long periods of non-use. Always remove exhausted batteries from the toy (product). Dispose of batteries safely. Do not dispose of batteries in a fire. The batteries may explode or leak.
- Never short-circuit the battery terminals.
- Use only batteries of the same or equivalent type, as recommended.
- Do not charge non-rechargeable batteries.
- Remove rechargeable batteries from the toy (product) before charging.
- If removable, rechargeable batteries are used, they are only to be charged under adult supervision.





Attach labels by number as shown.

12









# Play Time!

I = 0



С

G

F

#### ELEVATOR:

- A. Open doors.
- **B.** Attach doll to doll stand.
- *C.* Place doll in elevator.
- **D.** Close doors, and secure doll's skirt INSIDE OF DOORS for unobstructed movement of elevator.
- E. Turn handle to raise or lower elevator.

#### SOUND:

*F.* Move switch to "ON" (I). *G.* Pull cord. Wedding bells ring!





*Twirling Platform: A.* Attach doll stand to platform. B. Attach doll.

*C.* Turn wheel to make the doll "twirl" in front of mirror.





#### CONSUMER INFORMATION

YOU CAN TELL IT'S MATTEL!™ CALL us toll-free or write with any comments or questions about our products or service. Monday-Friday 8:00 a. m.- 6:00 p. m. Eastern Time. Outside U.S.A., see telephone directory for Mattel listing. Consumer Relations, Mattel, Inc. 333