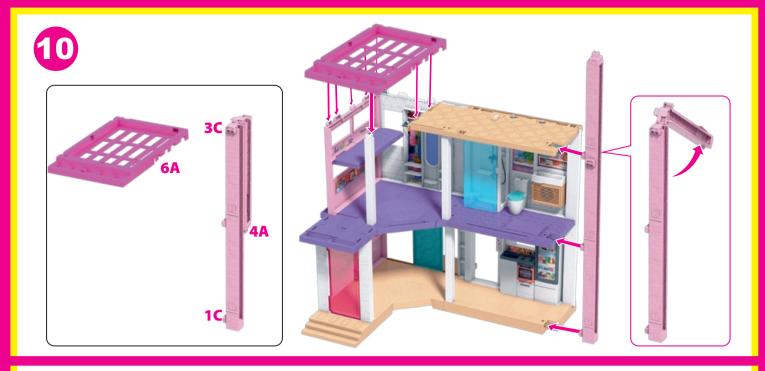

ts. Not for children under 3 years.

# TO VIEW VIDEO ASSEMBLY, PLEASE VISIT VIDEO SERVICE.MATTEL.COM Q GRG93





Adult assembly required. Colors and decorations may vary. Requires 3 AA (LR6) alkaline batteries (not included). Dispose of batteries safely.

### **BATTERY PLACEMENT**

BATTERY INSTALLATION: Use a Phillips head screwdriver (not included) to open battery door. Insert 3 AA (LR6) Alkaline batteries (not included). Replace battery door and tighten screws. Dispose of batteries safely. Replace batteries when sounds become garbled or faint or light dims. For longer life, use only alkaline batteries. When exposed to an electrostatic source, the product may malfunction. To resume normal operation, remove and re-install the batteries.



### **LIGHTS & SOUNDS**













































Dolls and wheelchair not included.

## DECALS



Bal

1

#### **CUSTOMIZABLE**





Mattel, Inc., 636 Girard Avenue, East Aurora, NY 14052, U.S.A. Consumer Services 1-800-524-8697. Mattel U.K. Limited, The Porter Building, 1 Brunel Way, Slough SL1 1FQ, UK. Mattel Australia Pty. Ltd., 658 Church St., Richmond, Victoria, 3121. Consumer Advisory Service - 1300 135 312. Mattel South Africa (PTY) LTD, Office 102 I3, 30 Melrose Boulevard, Johannesburg 2196. Mattel East Asia Ltd., Room 503-09, North Tower, World Finance Centre, Harbour City, Tsimshatsui, HK, China. Tel.: (852) 3185-6500. Diimport & Diedarkan Oleh: Mattel Continental Asia Sdn Bhd. Level 19, Tower 3, Avenue 7, No. 8 Jalan Kerinchi, Bangsar South, 59200 Kuala Lumpur, Malaysia.

©2020 Mattel.