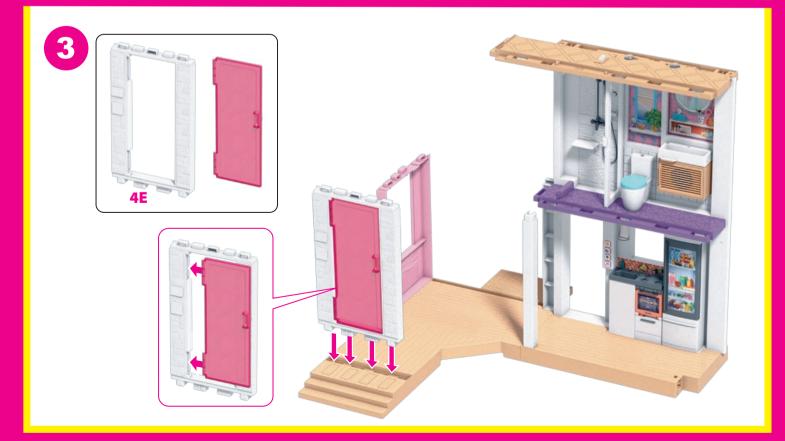

# TO VIEW VIDEO ASSEMBLY, PLEASE VISIT VIDEO SERVICE.MATTEL.COM Q GRG93

Adult assembly required. Colors and decorations may vary. Requires 3 AA (LR6) alkaline batteries (not included). Dispose of batteries safely.