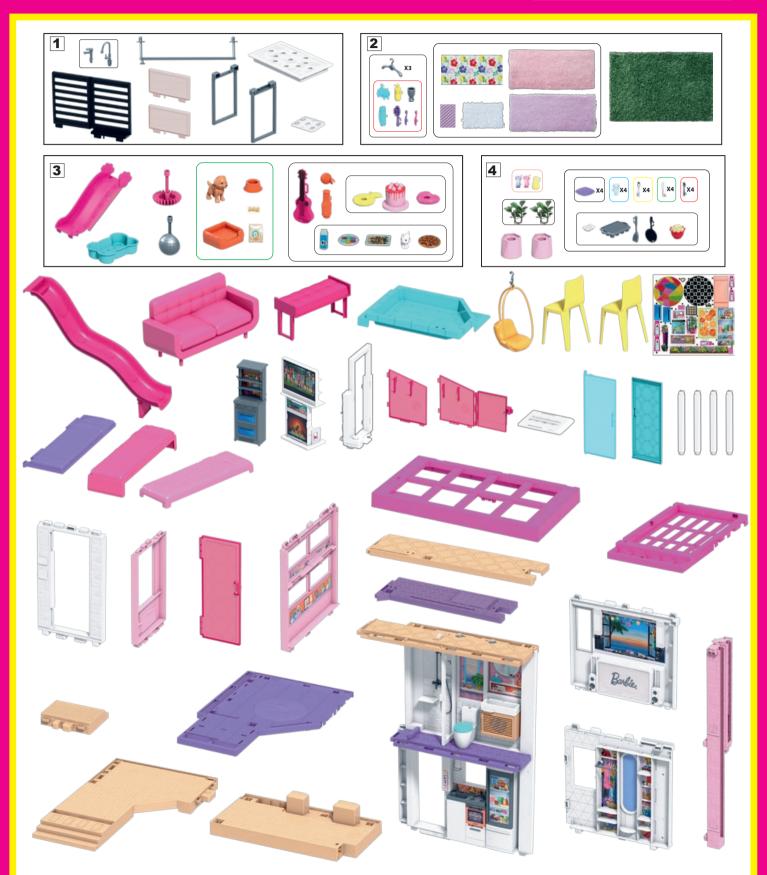

Dolls not included. Adult assembly required. Colors and decorations may vary. Requires 3 AA (LR6) alkaline batteries (not included). Dispose of batteries safely. Keep these instructions for future reference as they contain important information.



WARNING: CHOKING HAZARD – Toy contains small balls and small parts. Not for children under 3 years.

# TO VIEW VIDEO ASSEMBLY, PLEASE VISIT VIDEO SERVICE.MATTEL.COM Q GRG93





Adult assembly required. Colors and decorations may vary. Requires 3 AA (LR6) alkaline batteries (not included). Dispose of batteries safely.

### **BATTERY PLACEMENT**

BATTERY INSTALLATION: Use a Phillips head screwdriver (not included) to open battery door. Insert 3 AA (LR6) Alkaline batteries (not included). Replace battery door and tighten screws. Dispose of batteries safely. Replace batteries when sounds become garbled or faint or light dims. For longer life, use only alkaline batteries. When exposed to an electrostatic source, the product may malfunction. To resume normal operation, remove and re-install the batteries.



### **LIGHTS & SOUNDS**













































Dolls and wheelchair not included.

## DECALS



Bal

1

#### **CUSTOMIZABLE**





Mattel