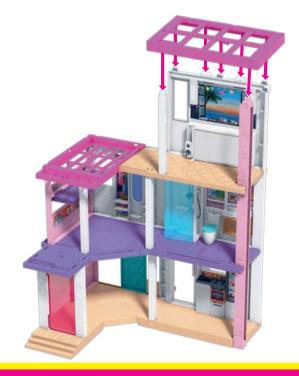

r children under 3 years.

# TO VIEW VIDEO ASSEMBLY, PLEASE VISIT VIDEO SERVICE.MATTEL.COM Q GRG93





Adult assembly required. Colors and decorations may vary. Requires 3 AA (LR6) alkaline batteries (not included). Dispose of batteries safely.

### **BATTERY PLACEMENT**

BATTERY INSTALLATION: Use a Phillips head screwdriver (not included) to open battery door. Insert 3 AA (LR6) Alkaline batteries (not included). Replace battery door and tighten screws. Dispose of batteries safely. Replace batteries when sounds become garbled or faint or light dims. For longer life, use only alkaline batteries. When exposed to an electrostatic source, the product may malfunction. To resume normal operation, remove and re-install the batteries.



### **LIGHTS & SOUNDS**













































Dolls and wheelchair not included.

## DECALS



Bal

1

#### **CUSTOMIZABLE**





Mattel, Inc., 636 Girard Avenue, East Aurora, NY 14052, U.S.A. Consumer Services 1-800-524-8697. Mattel U.K. Limited, The Porter Building, 1 Brunel Way, Slough SL1 1FQ, UK. Mattel Australia Pty. Ltd., 658 Church St., Richmond, Victoria, 3121. Consumer Advisory Service - 1300 135 312. Mattel South Africa (PTY) LTD, Office 102 I3, 30 Melrose Boulevard, Johannesburg 2196. Mattel East Asia Ltd., Room 503-09, North Tower, World Finance Centre, Harbour City, Tsimshatsui, HK, China. Tel.: (852) 3185-6500. Diimport & Diedarkan Oleh: Mattel Continental Asia Sdn Bhd. Level 19, Tower 3, Avenue 7, No. 8 Jalan Kerinchi, Bangsar South, 59200 Kuala Lumpur, Malaysia.

©2020 Mattel.