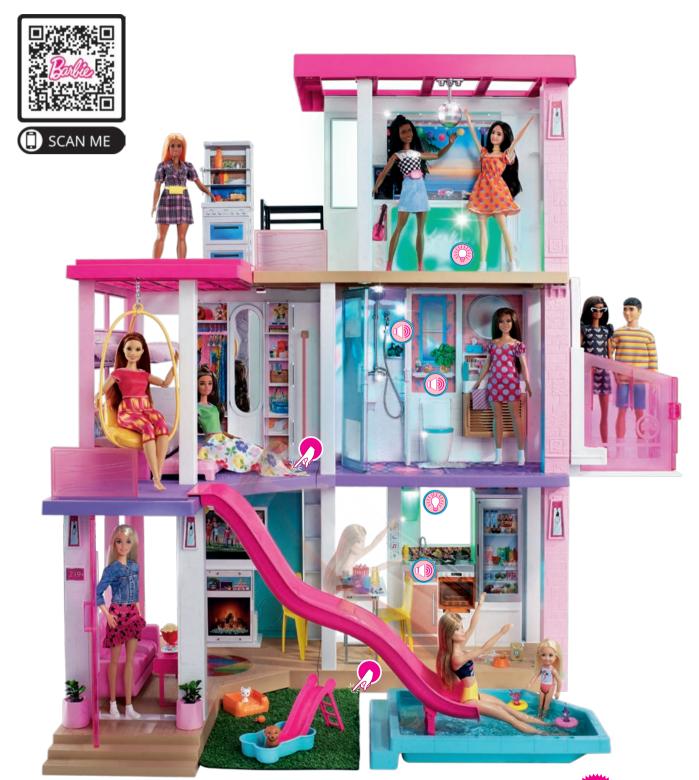

Dolls not included. Adult assembly required. Colors and decorations may vary. Requires 3 AA (LR6) alkaline batteries (not included). Dispose of batteries safely. Keep these instructions for future reference as they contain important information.



WARNING: CHOKING HAZARD – Toy contains small balls and small parts. Not for children under 3 years.

# TO VIEW VIDEO ASSEMBLY, PLEASE VISIT VIDEO SERVICE.MATTEL.COM Q GRG93





Adult assembly required. Colors and decorations may vary. Requires 3 AA (LR6) alkaline batteries (not included). Dispose of batteries safely.

### **BATTERY PLACEMENT**

BATTERY INSTALLATION: Use a Phillips head screwdriver (not included) to open battery door. Insert 3 AA (LR6) Alkaline batteries (not included). Replace battery door and tighten screws. Dispose of batte