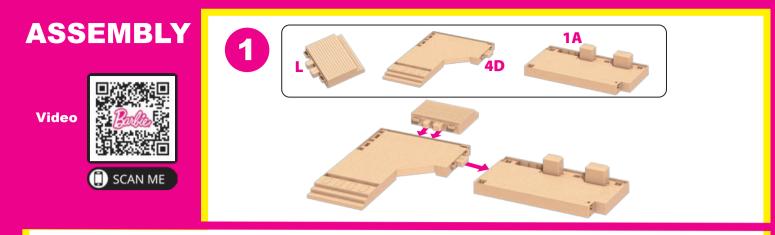

# TO VIEW VIDEO ASSEMBLY, PLEASE VISIT VIDEO SERVICE.MATTEL.COM Q GRG93

Adult assembly required. Colors and decorations may vary. Requires 3 AA (LR6) alkaline batteries (not included). Dispose of batteries safely.