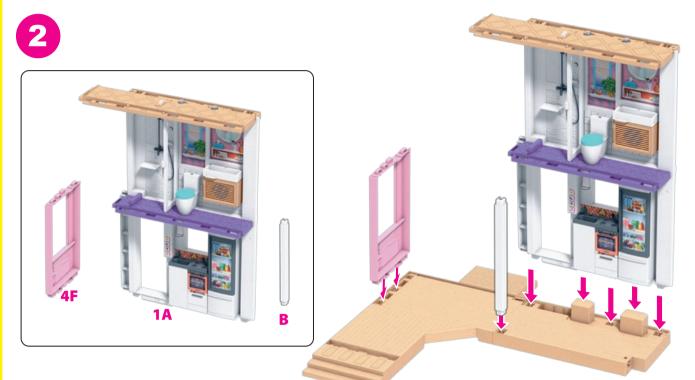

# TO VIEW VIDEO ASSEMBLY, PLEASE VISIT VIDEO SERVICE.MATTEL.COM Q GRG93

Adult assembly required. Colors and decorations may vary. Requires 3 AA (LR6) alkaline batteries (not included). Dispose of batteries safely.