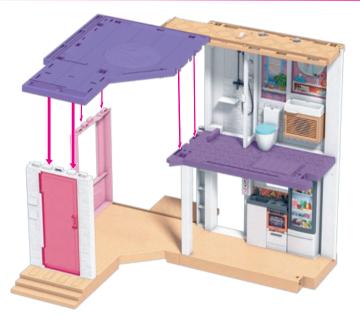

small parts. Not for children under 3 years.

# TO VIEW VIDEO ASSEMBLY, PLEASE VISIT VIDEO SERVICE.MATTEL.COM Q GRG93





Adult assembly required. Colors and decorations may vary. Requires 3 AA (LR6) alkaline batteries (not included). Dispose of batteries safely.

### **BATTERY PLACEMENT**

BATTERY INSTALLATION: Use a Phillips head screwdriver (not included) to open battery door. Insert 3 AA (LR6) Alkaline batteries (not included). Replace battery door and tighten screws. Dispose of batteries safely. Replace batteries when sounds become garbled or faint or light dims. For longer life, use only alkaline batteries. When exposed to an electrostatic source, the product may malfunction. To resume normal operation, remove and re-install the batteries.



### **LIGHTS & SOUNDS**













































Dolls and wheelchair not included.

## DECALS



Bal

1

#### **CUSTOMIZABLE**





Mattel, Inc., 636 Girard Avenue, East Aurora, NY 14052, U.S.A. Consumer Services 1-800-524-8697. Mattel U.K. Limited, The Porter Building, 1 Brunel Way, Slough SL1 1FQ, UK. Mattel Australia Pty. Ltd., 658 Church St., Richmond, Victoria, 3121. Consumer Advisory Service - 1300 135 312. Mattel South Africa (PTY) LTD, Office 102 I3, 30 Melrose Boulevard, Johannesburg 2196. Mattel East Asia Ltd., Room 503-09, North Tower, World Finance Centre, Harbour City, Tsimshatsui, HK, China. Tel.: (852) 3185-6500. Diimport & Diedarkan Oleh: Mattel Continental Asia Sdn Bhd. Level 19, Tower 3, Avenue 7, No. 8 Jalan Kerinchi, Bangsar South, 59200 Kuala Lumpur, Malaysia.

©2020 Mattel.