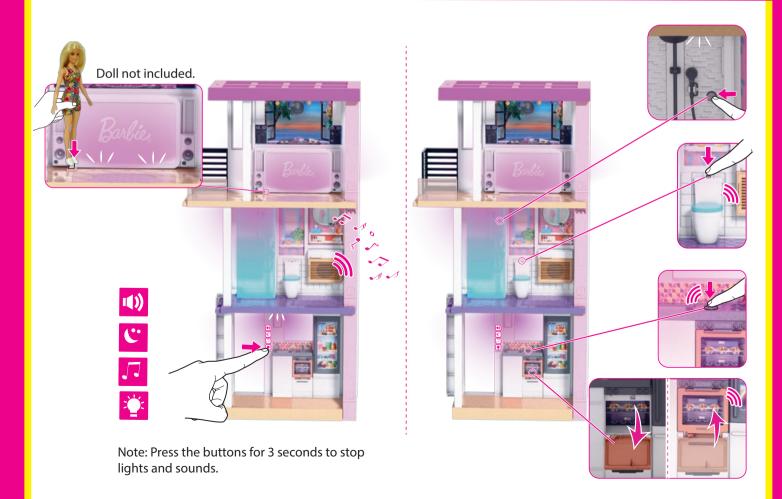

mall balls and small parts. Not for children under 3 years.

# TO VIEW VIDEO ASSEMBLY, PLEASE VISIT VIDEO SERVICE.MATTEL.COM Q GRG93





Adult assembly required. Colors and decorations may vary. Requires 3 AA (LR6) alkaline batteries (not included). Dispose of batteries safely.

### **BATTERY PLACEMENT**

BATTERY INSTALLATION: Use a Phillips head screwdriver (not included) to open battery door. Insert 3 AA (LR6) Alkaline batteries (not included). Replace battery door and tighten screws. Dispose of batteries safely. Replace batteries when sounds become garbled or faint or light dims. For longer life, use only alkaline batteries. When exposed to an electrostatic source, the product may malfunction. To resume normal operation, remove and re-install the batteries.



### **LIGHTS & SOUNDS**













































Dolls and wheelchair not included.

## DECALS



Bal

1

#### **CUSTOMIZABLE**





Mattel, Inc., 636 Girard Avenue, East Aurora, NY 14052, U.S.A. Consumer Services 1-800-524-8697. Mattel U.K. Limited, The Porter Building, 1 Brunel Way, Slough SL1 1FQ, UK. Mattel Australia Pty. Ltd., 658 Church St., Richmond, Victoria, 3121. Consumer Advisory Service - 1300 135 312. Mattel South Africa (PTY) LTD, Office 102 I3, 30 Melrose Boulevard, Johannesburg 2196. Mattel East Asia Ltd., Room 503-09, North Tower, World Finance Centre, Harbour City, Tsimshatsui, HK, China. Tel.: (852) 3185-6500. Diimport & Diedarkan Oleh: Mattel Continental Asia Sdn Bhd. Level 19, Tower 3, Avenue 7, No. 8 Jalan Kerinchi, Bangsar South, 59200 Kuala Lumpur, Malaysia.

©2020 Matte