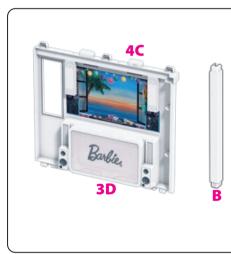

### **BATTERY PLACEMENT**

BATTERY INSTALLATION: Use a Phillips head screwdriver (not included) to open battery door. Insert 3 AA (LR6) Alkaline batteries (not included). Replace battery door and tighten screws. Dispose of batteries safely. Replace batteries when sounds become garbled or faint or light dims. For longer life, use only alkaline batteries. When exposed to an electrostatic source, the product may malfunction. To resume normal operation, remove and re-install the batteries.