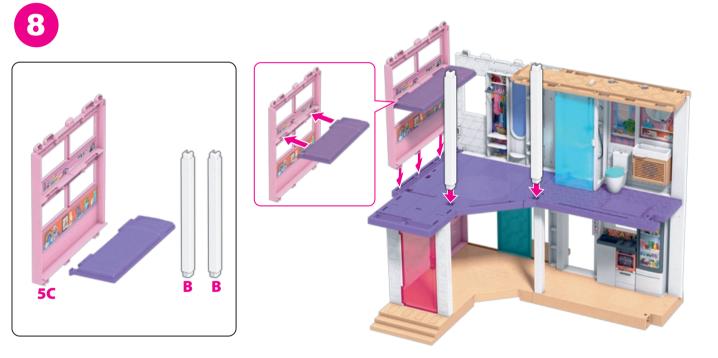

parts. Not for children under 3 years.

# TO VIEW VIDEO ASSEMBLY, PLEASE VISIT VIDEO SERVICE.MATTEL.COM Q GRG93





Adult assembly required. Colors and decorations may vary. Requires 3 AA (LR6) alkaline batteries (not included). Dispose of batteries safely.

### **BATTERY PLACEMENT**

BATTERY INSTALLATION: Use a Phillips head screwdriver (not included) to open battery door. Insert 3 AA (LR6) Alkaline batteries (not included). Replace battery door and tighten screws. Dispose of batteries safely. Replace batteries when sounds become garbled or faint or light dims. For longer life, use only alkaline batteries. When exposed to an electrostatic source, the product may malfunction. To resume normal operation, remove and re-install the batteries.



### **LIGHTS & SOUNDS**













































Dolls and wheelchair not included.

## DECALS



Bal

1

#### **CUSTOMIZABLE**





Mattel, Inc., 636 Girard Avenue, East Aurora, NY 14052, U.S.A. Consumer Services 1-800-524-8697. Mattel U.K. Limited, The Porter Building, 1 Brunel Way, Slough SL1 1FQ, UK. Mattel Australia Pty. Ltd., 658 Church St., Richmond, Victoria, 3121. Consumer Advisory Service - 1300 135 312. Mattel South Africa (PTY) LTD, Office 102 I3, 30 Melrose Boulevard, Johannesburg 2196. Mattel East Asia Ltd., Room 503-09, North Tower, World Finance Centre, Harbour City, Tsimshatsui, HK, China. Tel.: (852) 3185-6500. Diimport & Diedarkan Oleh: Mattel Continental Asia Sdn Bhd. Level 19, Tower 3, Avenue 7, No. 8 Jalan Kerinchi, Bangsar South, 59200 Kuala Lumpur, Malaysia.

©2020 Mattel.