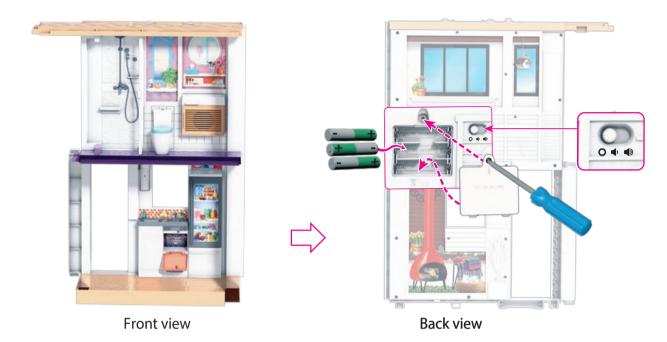

### **BATTERY PLACEMENT**

BATTERY INSTALLATION: Use a Phillips head screwdriver (not included) to open battery door. Insert 3 AA (LR6) Alkaline batteries (not included). Replace battery door and tighten screws. Dispose of batteries safely. Replace batteries when sounds become garbled or faint or light dims. For longer life, use only alkaline batteries. When exposed to an electrostatic source, the product may malfunction. To resume normal operation, remove and re-install the batteries.