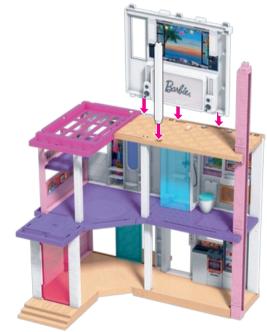

t for children under 3 years.

# TO VIEW VIDEO ASSEMBLY, PLEASE VISIT VIDEO SERVICE.MATTEL.COM Q GRG93





Adult assembly required. Colors and decorations may vary. Requires 3 AA (LR6) alkaline batteries (not included). Dispose of batteries safely.

### **BATTERY PLACEMENT**

BATTERY INSTALLATION: Use a Phillips head screwdriver (not included) to open battery door. Insert 3 AA (LR6) Alkaline batteries (not included). Replace battery door and tighten screws. Dispose of batteries safely. Replace batteries when sounds become garbled or faint or light dims. For longer life, use only alkaline batteries. When exposed to an electrostatic source, the product may malfunction. To resume normal operation, remove and re-install the batteries.



### **LIGHTS & SOUNDS**













































Dolls and wheelchair not included.

## DECALS



Bal

1

#### **CUSTOMIZABLE**





Mattel, Inc., 636 Girard Avenue, East Aurora, NY 14052, U.S.A. Consumer Services 1-800-524-8697. Mattel U.K. Limited, The Porter Building, 1 Brunel Way, Slough SL1 1FQ, UK. Mattel Australia Pty. Ltd., 658 Church St., Richmond, Victoria, 3121. Consumer Advisory Service - 1300 135 312. Mattel South Africa (PTY) LTD, Office 102 I3, 30 Melrose Boulevard, Johannesburg 2196. Mattel East Asia Ltd., Room 503-09, North Tower, World Finance Centre, Harbour City, Tsimshatsui, HK, China. Tel.: (852) 3185-6500. Diimport & Diedarkan Oleh: Mattel Continental Asia Sdn Bhd. Level 19, Tower 3, Avenue 7, No. 8 Jalan Kerinchi, Bangsar South, 59200 Kuala Lumpur, Malaysia.

©2020 Mattel.