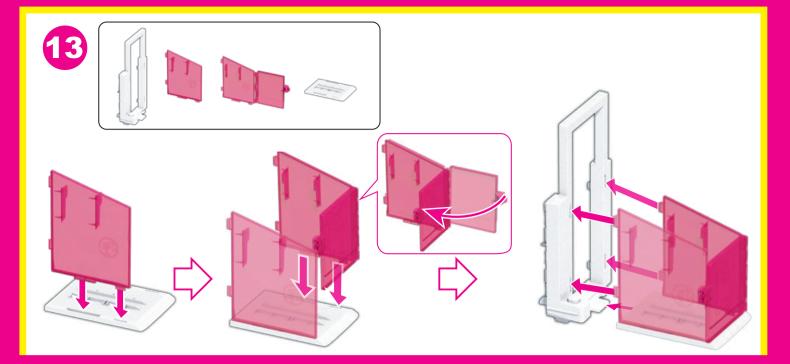

children under 3 years.

# TO VIEW VIDEO ASSEMBLY, PLEASE VISIT VIDEO SERVICE.MATTEL.COM Q GRG93





Adult assembly required. Colors and decorations may vary. Requires 3 AA (LR6) alkaline batteries (not included). Dispose of batteries safely.

### **BATTERY PLACEMENT**

BATTERY INSTALLATION: Use a Phillips head screwdriver (not included) to open battery door. Insert 3 AA (LR6) Alkaline batteries (not included). Replace battery door and tighten screws. Dispose of batteries safely. Replace batteries when sounds become garbled or faint or light dims. For longer life, use only alkaline batteries. When exposed to an electrostatic source, the product may malfunction. To resume normal operation, remove and re-install the batteries.



### **LIGHTS & SOUNDS**













































Dolls and wheelchair not included.

## DECALS



Bal

1

#### **CUSTOMIZABLE**





Mattel, Inc., 636 Girard Avenue, East Aurora, NY 14052, U.S.A. Consumer Services 1-800-524-8697. Mattel U.K. Limited, The Porter Building, 1 Brunel Way, Slough SL1 1FQ, UK. Mattel Australia Pty. Ltd., 658 Church St., Richmond, Victoria, 3121. Consumer Advisory Service - 1300 135 312. Mattel South Africa (PTY) LTD, Office 102 I3, 30 Melrose Boulevard, Johannesburg 2196. Mattel East Asia Ltd., Room 503-09, North Tower, World Finance Centre, Harbour City, Tsimshatsui, HK, China. Tel.: (852) 3185-6500. Diimport & Diedarkan Oleh: Mattel Continental Asia Sdn Bhd. Level 19, Tower 3, Avenue 7, No. 8 Jalan Kerinchi, Bangsar South, 59200 Kuala Lumpur, Malaysia.

©2020 Mattel.