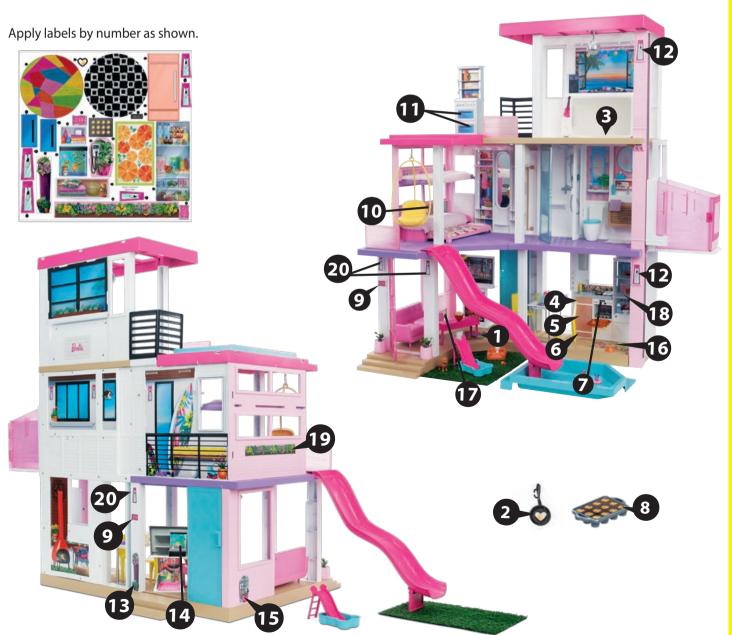

SE VISIT VIDEO SERVICE.MATTEL.COM Q GRG93





Adult assembly required. Colors and decorations may vary. Requires 3 AA (LR6) alkaline batteries (not included). Dispose of batteries safely.

### **BATTERY PLACEMENT**

BATTERY INSTALLATION: Use a Phillips head screwdriver (not included) to open battery door. Insert 3 AA (LR6) Alkaline batteries (not included). Replace battery door and tighten screws. Dispose of batteries safely. Replace batteries when sounds become garbled or faint or light dims. For longer life, use only alkaline batteries. When exposed to an electrostatic source, the product may malfunction. To resume normal operation, remove and re-install the batteries.



### **LIGHTS & SOUNDS**













































Dolls and wheelchair not included.

## DECALS



Bal

1

#### **CUSTOMIZABLE**





Mattel, Inc., 636 Girard Avenue, East Aurora, NY 14052, U.S.A. Consumer Services 1-800-524-8697. Mattel U.K. Limited, The Porter Building, 1 Brunel Way, Slough SL1 1FQ, UK. Mattel Australia Pty. Ltd., 658 Church St., Richmond, Victoria, 3121. Consumer Advisory Service - 1300 135 312. Mattel South Africa (PTY) LTD, Office 102 I3, 30 Melrose Boulevard, Johannesburg 2196. Mattel East Asia Ltd., Room 503-09, North Tower, World Finance Centre, Harbour City, Tsimshatsui, HK, China. Tel.: (852) 3185-6500. Diimport & Diedarkan Oleh: Mattel Continental Asia Sdn Bhd. Level 19, Tower 3, Avenue 7, No. 8 Jalan Kerinchi, Bangsar South, 59200 Kuala Lumpur, Malaysia.

©2020 Mattel.