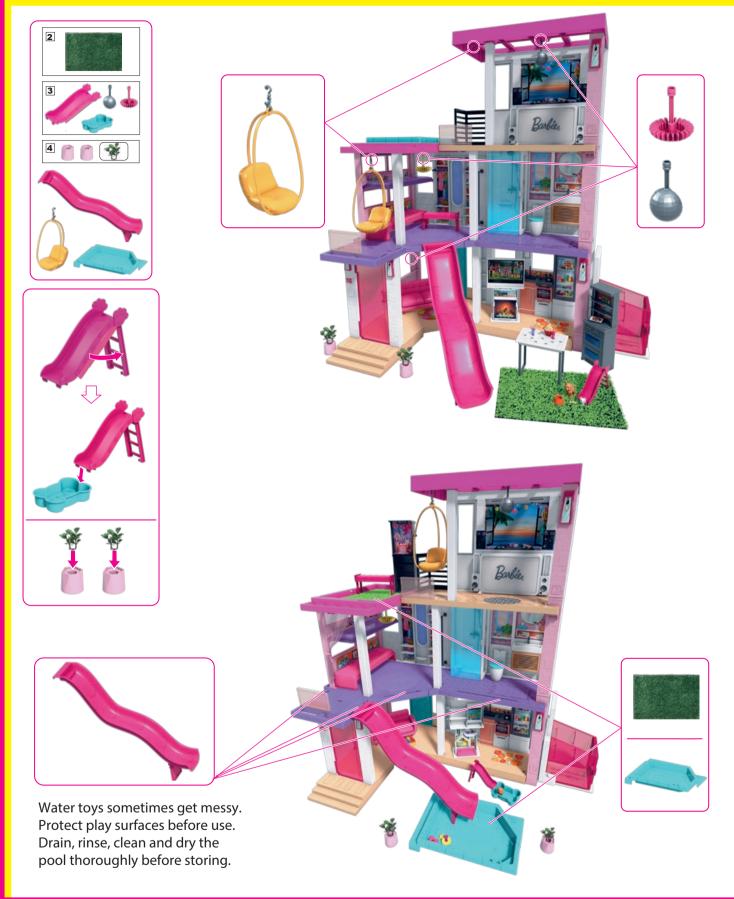

Q GRG93





Adult assembly required. Colors and decorations may vary. Requires 3 AA (LR6) alkaline batteries (not included). Dispose of batteries safely.

### **BATTERY PLACEMENT**

BATTERY INSTALLATION: Use a Phillips head screwdriver (not included) to open battery door. Insert 3 AA (LR6) Alkaline batteries (not included). Replace battery door and tighten screws. Dispose of batteries safely. Replace batteries when sounds become garbled or faint or light dims. For longer life, use only alkaline batteries. When exposed to an electrostatic source, the product may malfunction. To resume normal operation, remove and re-install the batteries.



### **LIGHTS & SOUNDS**













































Dolls and wheelchair not included.

## DECALS



Bal

1

#### **CUSTOMIZABLE**





Mattel, Inc., 636 Girard Avenue, East Aurora, NY 14052, U.S.A. Consumer Services 1-800-524-8697. Mattel U.K. Limited, The Porter Building, 1 Brunel Way, Slough SL1 1FQ, UK. Mattel Australia Pty. Ltd., 658 Church St., Richmond, Victoria, 3121. Consumer Advisory Service - 1300 135 312. Mattel South Africa (PTY) LTD, Office 102 I3, 30 Melrose Boulevard, Johannesburg 2196. Mattel East Asia Ltd., Room 503-09, North Tower, World Finance Centre, Harbour City, Tsimshatsui, HK, China. Tel.: (852) 3185-6500. Diimport & Diedarkan Oleh: Mattel Continental Asia Sdn Bhd. Level 19, Tower 3, Avenue 7, No. 8 Jalan Kerinchi, Bangsar South, 59200 Kuala Lumpur, Malaysia.

©2020 Mattel.