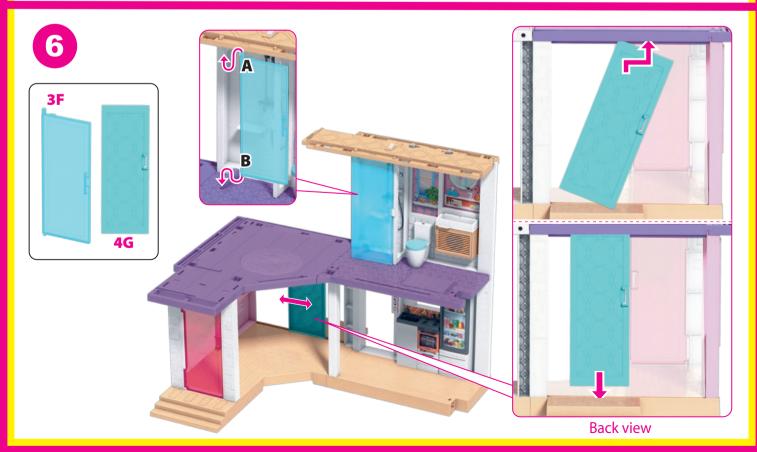

mall parts. Not for children under 3 years.

# TO VIEW VIDEO ASSEMBLY, PLEASE VISIT VIDEO SERVICE.MATTEL.COM Q GRG93





Adult assembly required. Colors and decorations may vary. Requires 3 AA (LR6) alkaline batteries (not included). Dispose of batteries safely.

### **BATTERY PLACEMENT**

BATTERY INSTALLATION: Use a Phillips head screwdriver (not included) to open battery door. Insert 3 AA (LR6) Alkaline batteries (not included). Replace battery door and tighten screws. Dispose of batteries safely. Replace batteries when sounds become garbled or faint or light dims. For longer life, use only alkaline batteries. When exposed to an electrostatic source, the product may malfunction. To resume normal operation, remove and re-install the batteries.



### **LIGHTS & SOUNDS**













































Dolls and wheelchair not included.

## DECALS



Bal

1

#### **CUSTOMIZABLE**





Mattel, Inc., 636 Girard Avenue, East Aurora, NY 14052, U.S.A. Consumer Services 1-800-524-8697. Mattel U.K. Limited, The Porter Building, 1 Brunel Way, Slough SL1 1FQ, UK. Mattel Australia Pty. Ltd., 658 Church St., Richmond, Victoria, 3121. Consumer Advisory Service - 1300 135 312. Mattel South Africa (PTY) LTD, Office 102 I3, 30 Melrose Boulevard, Johannesburg 2196. Mattel East Asia Ltd., Room 503-09, North Tower, World Finance Centre, Harbour City, Tsimshatsui, HK, China. Tel.: (852) 3185-6500. Diimport & Diedarkan Oleh: Mattel Continental Asia Sdn Bhd. Level 19, Tower 3, Avenue 7, No. 8 Jalan Kerinchi, Bangsar South, 59200 Kuala Lumpur, Malaysia.

©2020 Mattel.