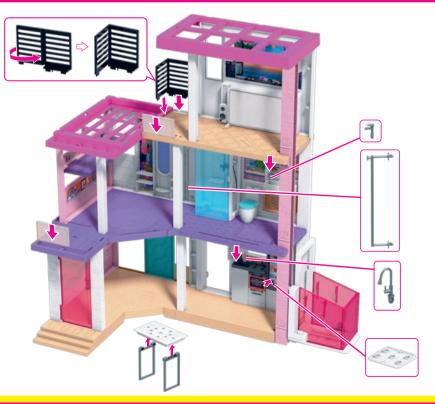

en under 3 years.

# TO VIEW VIDEO ASSEMBLY, PLEASE VISIT VIDEO SERVICE.MATTEL.COM Q GRG93





Adult assembly required. Colors and decorations may vary. Requires 3 AA (LR6) alkaline batteries (not included). Dispose of batteries safely.

### **BATTERY PLACEMENT**

BATTERY INSTALLATION: Use a Phillips head screwdriver (not included) to open battery door. Insert 3 AA (LR6) Alkaline batteries (not included). Replace battery door and tighten screws. Dispose of batteries safely. Replace batteries when sounds become garbled or faint or light dims. For longer life, use only alkaline batteries. When exposed to an electrostatic source, the product may malfunction. To resume normal operation, remove and re-install the batteries.



### **LIGHTS & SOUNDS**













































Dolls and wheelchair not included.

## DECALS



Bal

1

#### **CUSTOMIZABLE**





Mattel, Inc., 636 Girard Avenue, East Aurora, NY 14052, U.S.A. Consumer Services 1-800-524-8697. Mattel U.K. Limited, The Porter Building, 1 Brunel Way, Slough SL1 1FQ, UK. Mattel Australia Pty. Ltd., 658 Church St., Richmond, Victoria, 3121. Consumer Advisory Service - 1300 135 312. Mattel South Africa (PTY) LTD, Office 102 I3, 30 Melrose Boulevard, Johannesburg 2196. Mattel East Asia Ltd., Room 503-09, North Tower, World Finance Centre, Harbour City, Tsimshatsui, HK, China. Tel.: (852) 3185-6500. Diimport & Diedarkan Oleh: Mattel Continental Asia Sdn Bhd. Level 19, Tower 3, Avenue 7, No. 8 Jalan Kerinchi, Bangsar South, 59200 Kuala Lumpur, Malaysia.

©2020 Mattel.