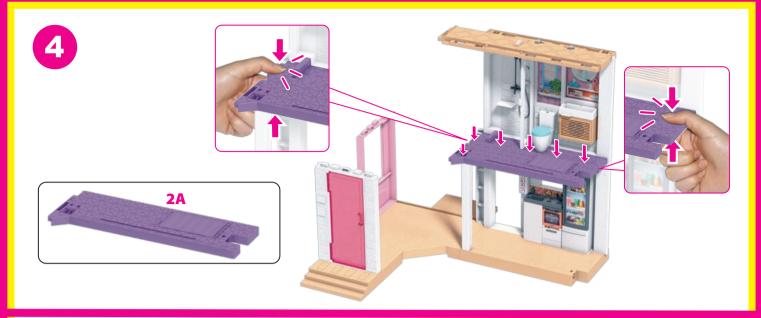

ls and small parts. Not for children under 3 years.

# TO VIEW VIDEO ASSEMBLY, PLEASE VISIT VIDEO SERVICE.MATTEL.COM Q GRG93





Adult assembly required. Colors and decorations may vary. Requires 3 AA (LR6) alkaline batteries (not included). Dispose of batteries safely.

### **BATTERY PLACEMENT**

BATTERY INSTALLATION: Use a Phillips head screwdriver (not included) to open battery door. Insert 3 AA (LR6) Alkaline batteries (not included). Replace battery door and tighten screws. Dispose of batteries safely. Replace batteries when sounds become garbled or faint or light dims. For longer life, use only alkaline batteries. When exposed to an electrostatic source, the product may malfunction. To resume normal operation, remove and re-install the batteries.



### **LIGHTS & SOUNDS**













































Dolls and wheelchair not included.

## DECALS



Bal

1

#### **CUSTOMIZABLE**





Mattel, Inc., 636 Girard Avenue, East Aurora, NY 14052, U.S.A. Consumer Services 1-800-524-8697. Mattel U.K. Limited, The Porter Building, 1 Brunel Way, Slough SL1 1FQ, UK. Mattel Australia Pty. Ltd., 658 Church St., Richmond, Victoria, 3121. Consumer Advisory Service - 1300 135 312. Mattel South Africa (PTY) LTD, Office 102 I3, 30 Melrose Boulevard, Johannesburg 2196. Mattel East Asia Ltd., Room 503-09, North Tower, World Finance Centre, Harbour City, Tsimshatsui, HK, China. Tel.: (852) 3185-6500. Diimport & Diedarkan Oleh: Mattel Continental Asia Sdn Bhd. Level 19, Tower 3, Avenue 7, No. 8 Jalan Kerinchi, Bangsar South, 59200 Kuala Lumpur, Malaysia.

©2020 Mattel.