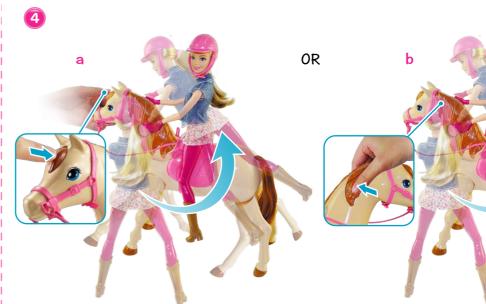

Press forehead button. Horse walks, doll jumps & rides!

Press the button on the right mane. Doll jumps on automatically!