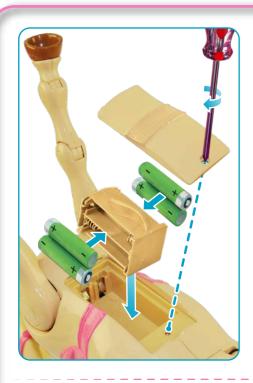

## **BATTERY INSTALLATION:**

Unscrew the battery cover with a Phillips head screwdriver (not included). Install 4 AAA alkaline batteries (not included) in the orientation (+/-) as shown. Replace battery cover and tighten screws. When exposed to an electrostatic source, the product may malfunction. To resume normal operation, remove and re-install the batteries. Replace batteries when horse slows down or does not walk after pressing the forehead button. Do not connect to more than the recommended number of power supplies.