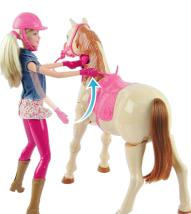

Press forehead button. Horse walks, doll jumps & rides!

Press the button on the right mane. Doll jumps on automatically!