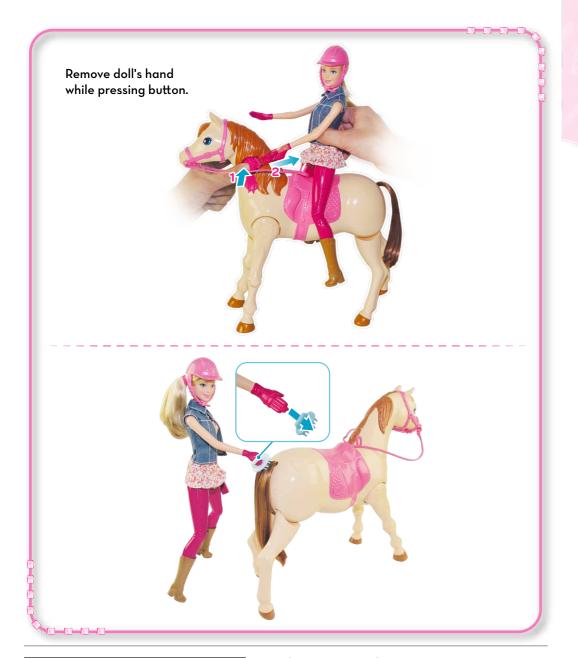

## **INSTRUCTIONS**

Doll cannot stand alone.

Horse walking feature performs best on hard, flat surfaces. This product is not recommended for use on loose dirt or wet surfaces. Do not immerse in water.

Requires 4 AAA (LRO3) batteries (not included). Dispose of batteries safely. For longer life use alkaline batteries.

Press forehead button. Horse walks, doll jumps & rides!

Press the button on the right mane. Doll jumps on automatically!