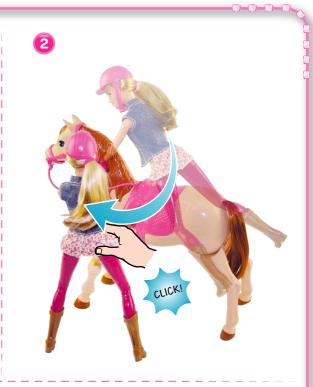

Press forehead button. Horse walks, doll jumps & rides!

Press the button on the right mane. Doll jumps on automatically!