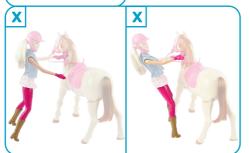

Press forehead button. Horse walks, doll jumps & rides!

Press the button on the right mane. Doll jumps on automatically!