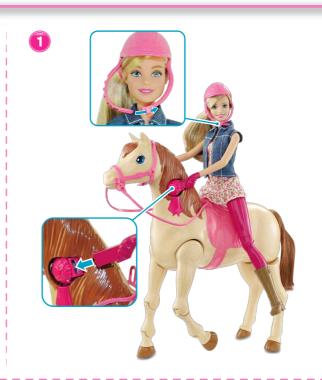

Press forehead button. Horse walks, doll jumps & rides!

Press the button on the right mane. Doll jumps on automatically!