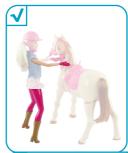

Press forehead button. Horse walks, doll jumps & rides!

Press the button on the right mane. Doll jumps on automatically!