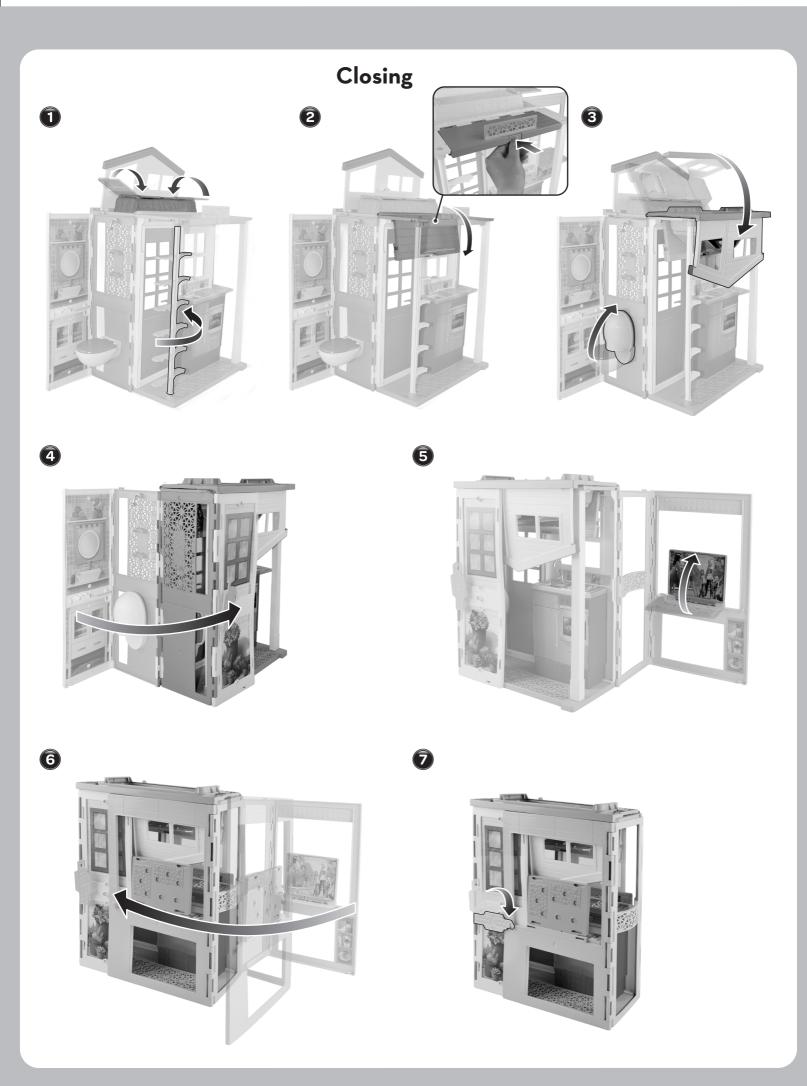

## **INSTRUCTIONS**



## **Contents**













⚠ WARNING: CHOKING HAZARD – Small parts. Not for children under 3 years. Please remove everything from the package and compare to the contents shown here. If any items are missing, please contact your local Mattel office. Keep these instructions for future reference as they contain important information.

## Play













4











OR





Apply labels by number as shown.



Back view

| Part | Par

## **CONSUMER INFORMATION**

Need Assistance? Visit service.mattel.com or call 1-800-524-8697 (US and Canada only).

SERVICE.MATTEL.COM

Mattel, Inc., 636 Girard Avenue, East Aurora, NY 14052, U.S.A. Consumer Services 1-800-524-8697. Mattel U.K. Ltd., Vanwall Business Park, Maidenhead SL6 4UB. Helpline 01628 500303. Mattel Australia Pty., Ltd., Richmond, Victoria. 3121. Consumer Advisory Service - 1300 135 312. Mattel East Asia Ltd., Room 503-09, North Tower, World Finance Centre, Harbour City, Tsimshatsui, HK, China. Tel.: (852) 3185-6500. Diimport & Diedarkan Oleh: Mattel Southeast Asia Pte. Ltd., No 19-1,

Tower 3 Avenue 7, Bangsar South City, No 8, Jalan Kerinchi, 59200 Kuala Lumpur, Malaysia. Tel: 03-78803817, Fax: 03-7880