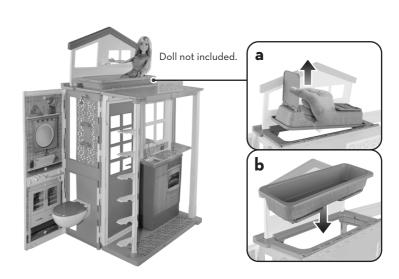

Tower 3 Avenue 7, Bangsar South City, No 8, Jalan Kerinchi, 59200 Kuala Lumpur, Malaysia. Tel: 03-78803817, Fax: 03-78803867.

Dolls not included.