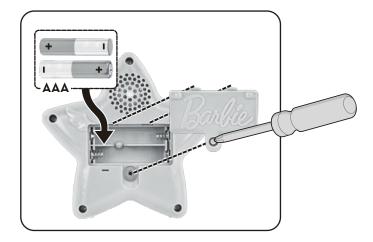

## **Battery Installation**

Unscrew the battery cover with a Phillips head screwdriver (not included). Install 2 AAA (LRO3) alkaline batteries for star controller and 4 AA (LR6) alkaline batteries (not included) for skating doll, 2 AA batteries for each skate, in the orientation (+/-) as shown. Replace battery cover and tighten screws. When exposed to an electrostatic source, the product may malfunction. To resume normal operation, remove and re-install the batteries. Replace batteries of skates when red LED light goes dim or does not go on. If the skate's LED light is bright, and the doll slows down, loses range, or does not respond, then replace the batteries in the star controller. For longer life, use only alkaline batteries.