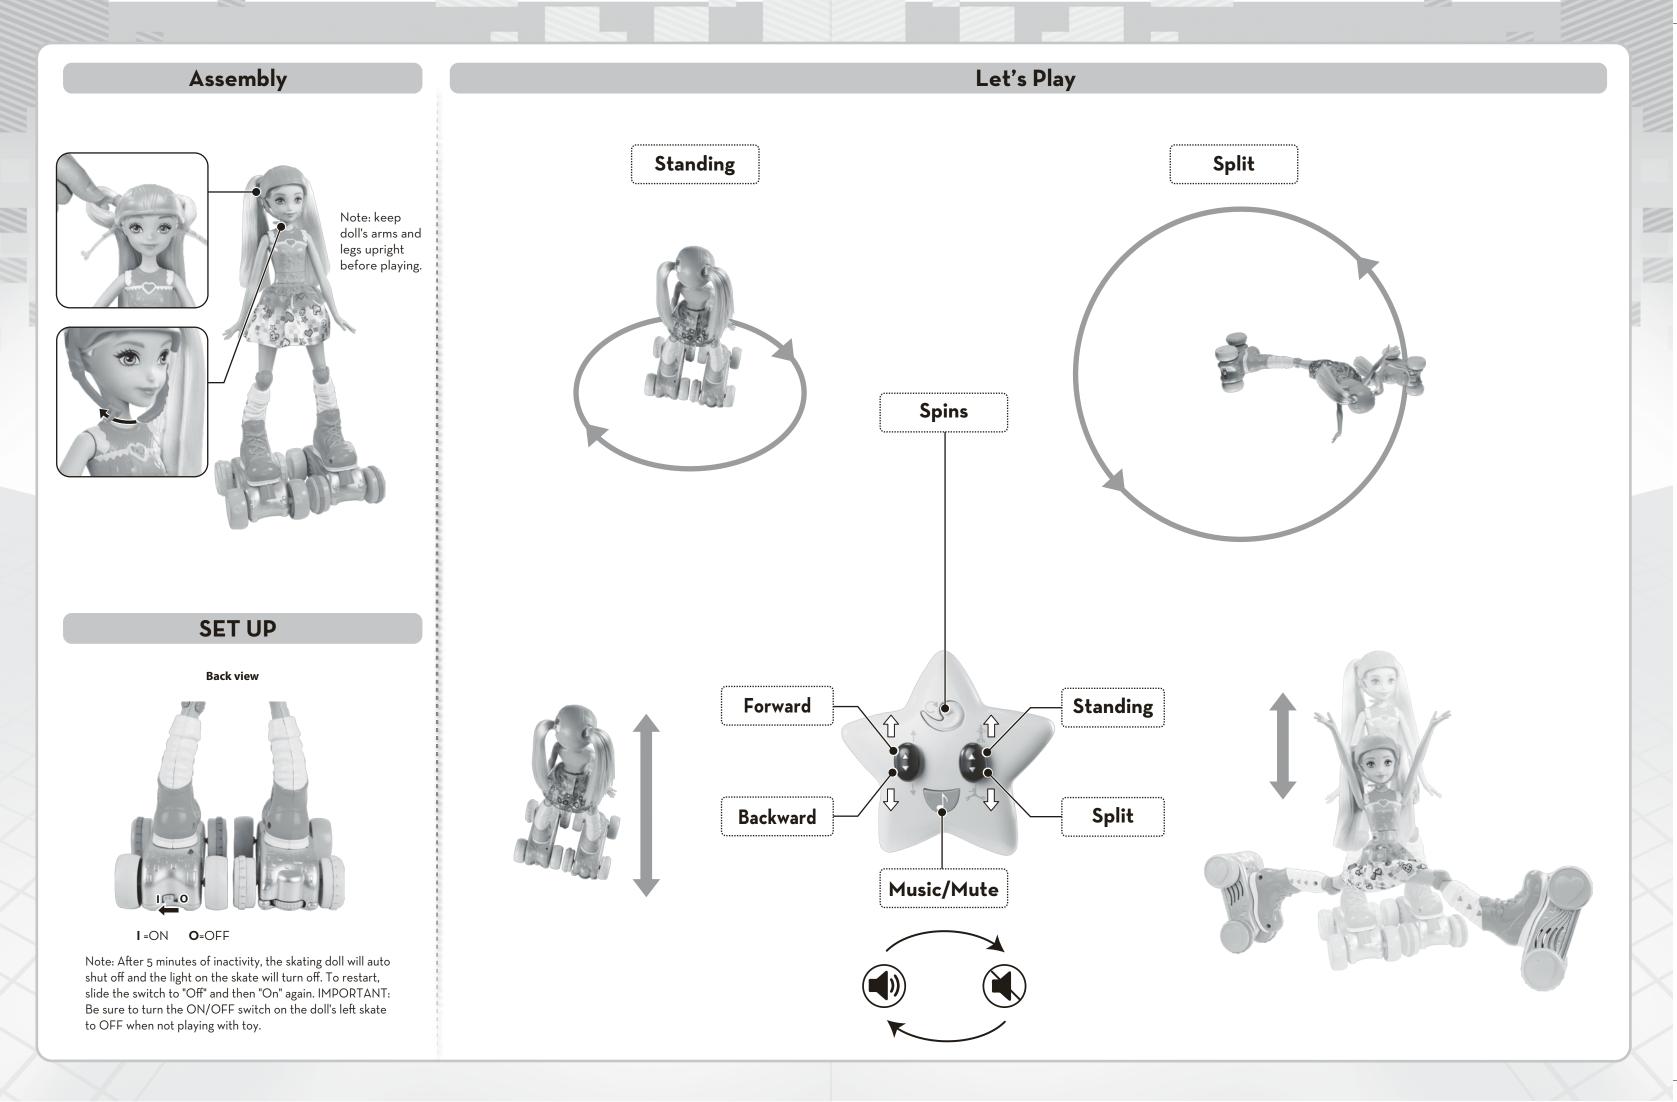

## **Battery Installation**

Unscrew the battery cover with a Phillips head screwdriver (not included). Install 2 AAA (LRO3) alkaline batteries for star controller and 4 AA (LR6) alkaline batteries (not included) for skating doll, 2 AA batteries for each skate, in the orientation (+/-) as shown. Replace battery cover and tighten screws. When exposed to an electrostatic source, the product may malfunction. To resume normal operation, remove and re-install the batteries. Replace batteries of skates when red LED light goes dim or does not go on. If the skate's LED light is bright, and the doll slows down, loses range, or does not respond, then replace the batteries in the star controller. For longer life, use only alkaline batteries.

Star Controller includes 2 - AAA batteries for demonstration purposes only. Skating doll requires 4 - AA Alkaline batteries, not included. Dispose of batteries safely.

Operating multiple products with the same frequency in close proximity will cause interference and poor performance. Works best away from high voltage power lines, large buildings and walls. Play Safely! Do not drive product in the street!

For best performance, wipe each skate with a damp cloth(not included) after play.

Please remove everything from the package and compare to the contents shown here. If any items are missing, please contact your local Mattel office. Keep these instructions for future reference as they contain important information.