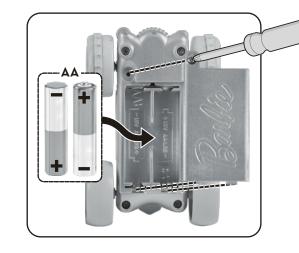

## **Battery Installation**

Unscrew the battery cover with a Phillips head screwdriver (not included). Install 2 AAA (LRO3) alkaline batteries for star controller and 4 AA (LR6) alkaline batteries (not included) for skating doll, 2 AA batteries for each skate, in the orientation (+/-) as shown. Replace battery cover and tighten screws. When exposed to an electrostatic source, the product may malfunction. To resume normal operation, remove and re-install the batteries. Replace batteries of skates when red LED light goes dim or does not go on. If the skate's LED light is bright, and the doll slows down, loses range, or does not respond, then replace the batteries in the star controller. For longer life, use only alkaline batteries.