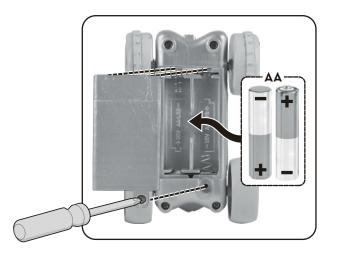

## **Battery Installation**

Unscrew the battery cover with a Phillips head screwdriver (not included). Install 2 AAA (LRO3) alkaline batteries for star controller and 4 AA (LR6) alkaline batteries (not included) for skating doll, 2 AA batteries for each skate, in the orientation (+/-) as shown. Replace battery cover and tighten screws. When exposed to an electrostatic source, the product may malfunction. To resume normal operation, remove and re-install the batteries. Replace batteries of skates when red LED light goes dim or does not go on. If the skate's LED light is bright, and the doll slows down, loses range, or does not respond, then replace the batteries in the star controller. For longer life, use only alkaline batteries.