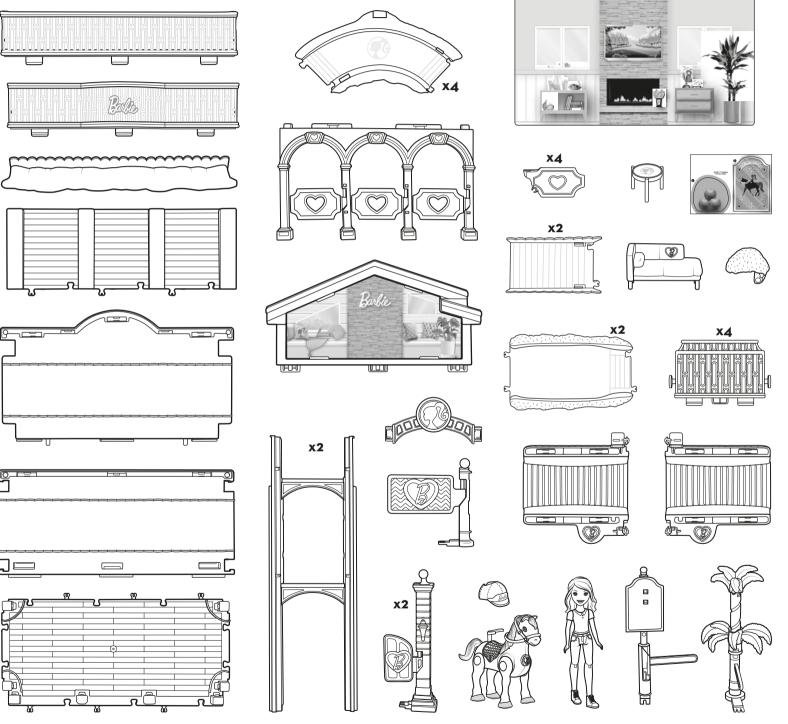

## **CONTENTS**

WARNING: CHOKING HAZARD – Small parts. Not for children under 3 years. PARENTS NOTE: check the completed assembly before play.

Requires 1 AAA (LRO3) alkaline battery (not included). This product is not recommended for use on loose dirt or wet surfaces. Do not immerse in water.

Please remove everything from the package and compare to the contents shown here. If any items are missing, please contact your local Mattel office. Keep these instructions for future reference as they contain important information.