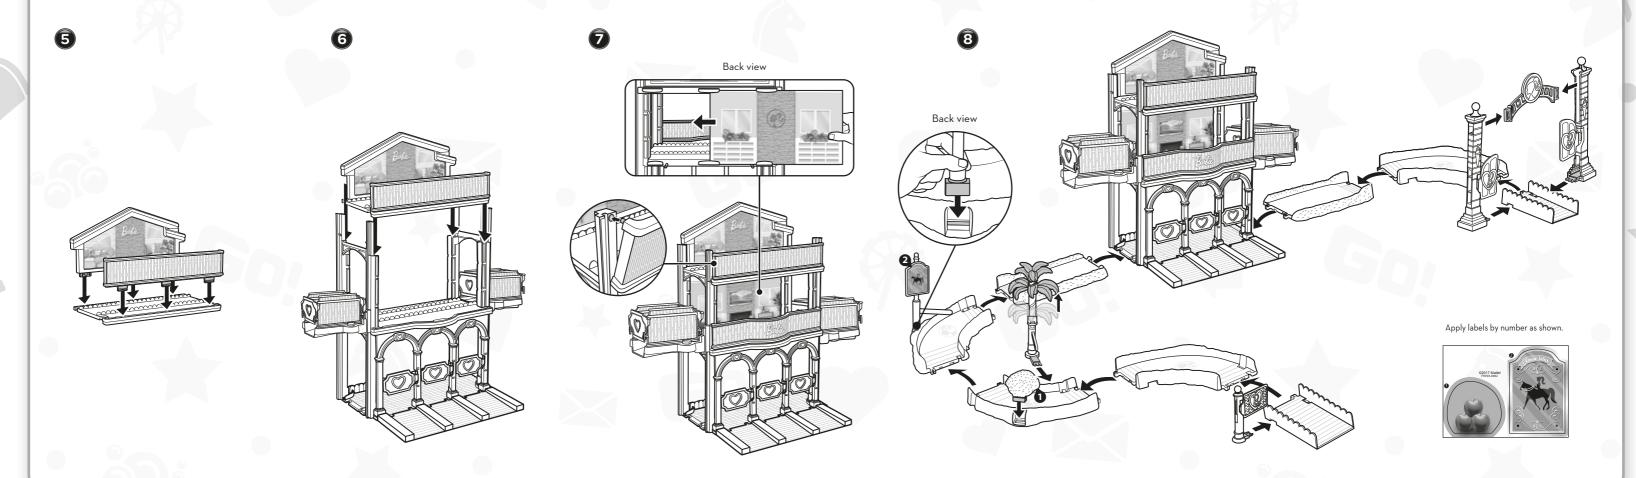

# **INSTRUCTIONS**

# **ASSEMBLY**

Battery Installation
Use a Phillips head screwdriver
(not included) to open battery
door. Insert 1 AAA (LRO3)
battery (not included). Do not
connect to more than the
recommended number of power
supplies. Replace battery door
and tighten screw. Dispose of
battery safely. Replace battery
when horse doesn't move. For
longer life, use only alkaline
battery. When exposed to an
electrostatic source, the product
may malfunction. To resume
normal operation, remove and
re-install the battery.