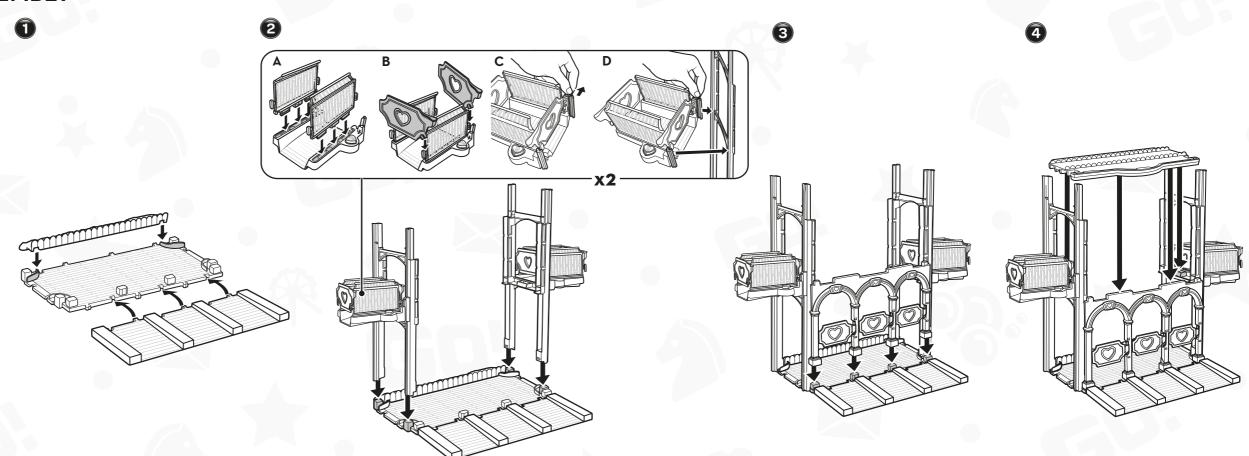

es. Do not immerse in water.

Please remove everything from the package and compare to the contents shown here. If any items are missing, please contact your local Mattel office. Keep these instructions for future reference as they contain important information.

Doll cannot stand alone.

# **ASSEMBLY**



Battery Installation
Use a Phillips head screwdriver
(not included) to open battery
door. Insert 1 AAA (LRO3)
battery (not included). Do not
connect to more than the
recommended number of power
supplies. Replace battery door
and tighten screw. Dispose of
battery safely. Replace battery
when horse doesn't move. For
longer life, use only alkaline
battery. When exposed to an
electrostatic source, the product
may malfunction. To resume
normal operation, remove and
re-install the battery.