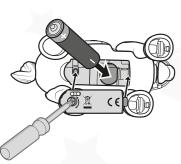

# **ASSEMBLY**

Battery Installation
Use a Phillips head screwdriver
(not included) to open battery
door. Insert 1 AAA (LRO3)
battery (not included). Do not
connect to more than the
recommended number of power
supplies. Replace battery door
and tighten screw. Dispose of
battery safely. Replace battery
when horse doesn't move. For
longer life, use only alkaline
battery. When exposed to an
electrostatic source, the product
may malfunction. To resume
normal operation, remove and
re-install the battery.