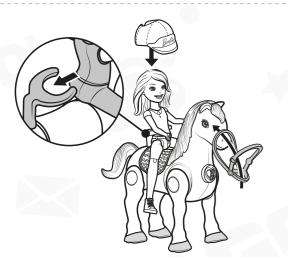

aces. Do not immerse in water.

Please remove everything from the package and compare to the contents shown here. If any items are missing, please contact your local Mattel office. Keep these instructions for future reference as they contain important information.

Doll cannot stand alone.

# **ASSEMBLY**



Battery Installation
Use a Phillips head screwdriver
(not included) to open battery
door. Insert 1 AAA (LRO3)
battery (not included). Do not
connect to more than the
recommended number of power
supplies. Replace battery door
and tighten screw. Dispose of
battery safely. Replace battery
when horse doesn't move. For
longer life, use only alkaline
battery. When exposed to an
electrostatic source, the product
may malfunction. To resume
normal operation, remove and
re-install the battery.