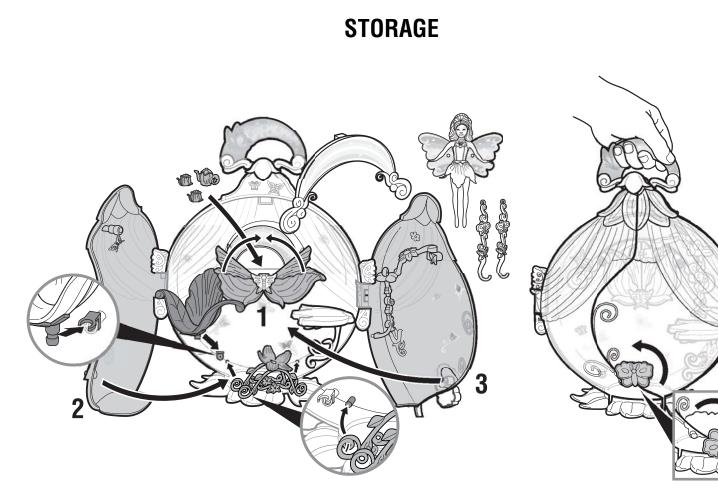

cuited.
- · Dispose of battery(ies) safely.
- Do not dispose of this product in a fire. The batteries inside may explode or leak.

## - Hg 🍪 + RECYCLE INFORMATION (USA ONLY)

Please recycle button cell battery(ies) contained in this product by:

- Visiting your nearest recycling center. For location of the nearest recycling center, visit us online at www.service.mattel.com.
- If a recycling center is not available in your area, contact us for a pre-paid mailing label. Visit us online at www.service.mattel.com or call toll-free at 1 (800) 524-8697. Valid in the US only. • Solo válido en los EE.UU. • Valable aux États-Unis seulement.



Protect the environment by not disposing of this product with household waste [2002/96/EC]. Check your local authority for recycling advice and facilities.







Includes 3 AG13/LR44 button cell batteries. Batteries included are for demonstration purposes only. Dispose of batteries safely. Colours and decorations may vary from those shown. Please remove everything from the package and compare to the contents shown here. If any items are missing, please contact your local Mattel office. Keep these instructions for future reference as they contain important information.

|                                                                                                                                    | . Mattel Ca             |
|------------------------------------------------------------------------------------------------------------------------------------|-------------------------|
| CONSUMER INFORMATION