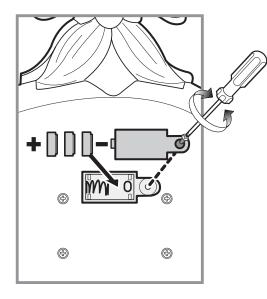

**BATTERY REPLACEMENT:** Requires 3–AG13 alkaline button cell batteries. Use a Phillips head screwdriver (not included) to open battery door. Insert 3- AG13 button cell batteries. Replace door and tighten screw. For longer battery life use only alkaline batteries. Replace batteries when the light dims.